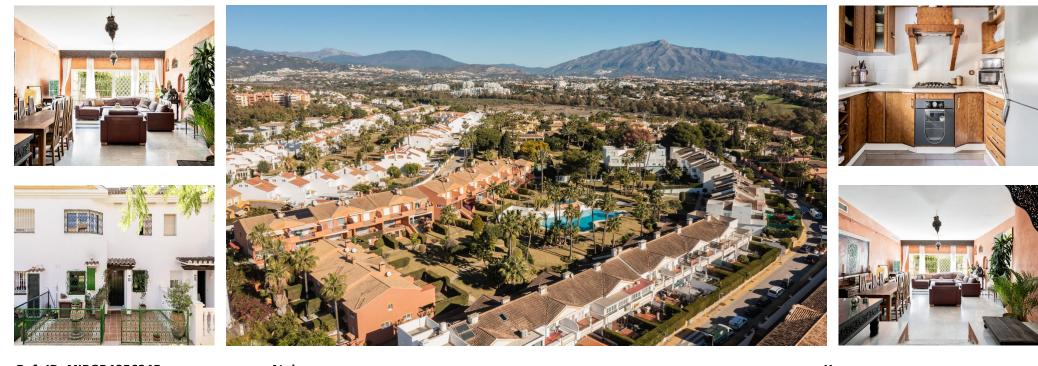

Discover this south-facing townhouse. Nestled in a tranquil residential area, this home offers a peaceful retreat just moments away from the beach and local amenities. Step inside and be greeted by a spacious living room, complete with a cozy fireplace, perfect for those cozy evenings. The fully equipped kitchen, the entrance comes with private patio, ideal for alfresco dining. From the living room, sliding glass doors leads to a spacious terrace, offering ample space for relaxation. Upstairs, you'll find two generously sized bedrooms, including a master suite with a private en-suite bathroom and a charming fireplace. The top floor boasts an additional bedroom with a bathroom, providing a private sanctuary. This property is part of a well-maintained community with lush communal gardens. Enjoy the convenience of two private parking spaces and the peace of mind that comes with a secure gated community.

| Setting<br>Commercial Area<br>Close To Golf<br>Close To Shops<br>Close To Sea<br>Close To Town<br>Close To Town<br>Close To Schools<br>Urbanisation | Orientation South            | Condition<br>Fair       | Pool<br>Communal          | Climate Control<br>Hot A/C<br>Cold A/C<br>Fireplace | Views<br>Mountain<br>Garden |
|-----------------------------------------------------------------------------------------------------------------------------------------------------|------------------------------|-------------------------|---------------------------|-----------------------------------------------------|-----------------------------|
| Features<br>Fitted Wardrobes<br>Near Transport<br>Private Terrace<br>Ensuite Bathroom<br>Marble Flooring<br>Barbeque<br>Double Glazing              | Furniture<br>Fully Furnished | Kitchen<br>Fully Fitted | Security<br>Gated Complex | Parking<br>Underground<br>Garage                    | Utilities                   |