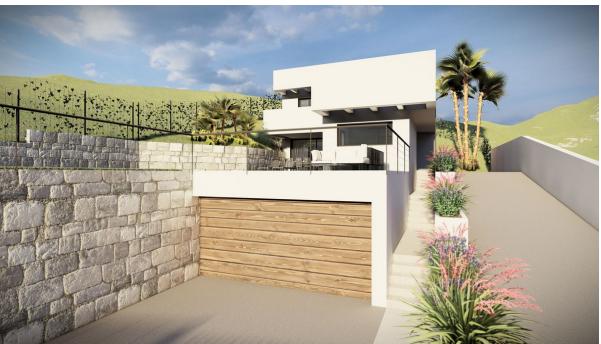

## Sales - Plot - Benalmadena 235.000€

www.mibgroup.es +34 662 58 96 58 info@mibgroup.es

Benalmadena

Ref.-ID: MIBGR4857685 212 m2

690 m2

Plot

Are you looking for a lot to build your dream home? This is your chance! You will love this spectacular project WITH READY LICENSE for a detached single-family house. Located in Benalmadena, Malaga, this land has unbeatable views and an area of 690 m2. In addition, it has approximately 212 m2 built distributed on two floors over a large basement. Access from the street is through the basement, where you will find a staircase to access the other levels and an outside ramp to access by car to the first floor. To adapt to the topographic conditions present, the two floors of the house are built on a large basement that serves as a base and manages to raise the house to a higher level, where a more friendly adaptation to the terrain and a maximum use of outdoor spaces is achieved. Access from the street can communicate with the basement, where you can ascend to the other levels by a staircase. On one of the exterior sides, a ramp is projected, allowing access with the car to the first floor level. On the second floor, above the basement, the day area is mostly quiet, and can be distributed in an open kitchen, dining room and living room, and a toilet, plus a studio with its own bathroom. This floor can be directly related to the outdoor pool area, achieving a wonderful space for enjoyment in the most private part of the plot. The upper floor corresponds to the sleeping area, consisting of two bedrooms, a bathroom and a bedroom with private bathroom. If you want to experience maximum tranquility in your property do not miss this opportunity to build the house of your dreams. Contact us now for more information!