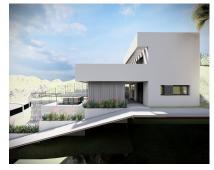

## Sales - Plot - Benalmadena 235.000€

www.mibgroup.es +34 662 58 96 58 info@mibgroup.es

Benalmadena

Ref.-ID: MIBGR4857685 212 m2

690 m2

Plot

Are you looking for a lot to build your dream home? This is your chance! You will love this spectacular project WITH READY LICENSE for a detached single-family house. Located in Benalmadena, Malaga, this land has unbeatable views and an area of 690 m2. In addition, it has approximately 212 m2 built distributed on two floors over a large basement. Access from the street is through the basement, where you will find a staircase to access the other levels and an outside ramp to access by car to the first floor. To adapt to the topographic conditions present, the two floors of the house are built on a large basement that serves as a base and manages to raise the house to a higher level, where a more friendly adaptation to the terrain and a maximum use of outdoor spaces is achieved. Access from the street can communicate with the basement, where you can ascend to the other levels by a staircase. On one of the exterior sides, a ramp is projected, allowing access with the car to the first floor level. On the second floor, above the basement, the day area is mostly quiet, and can be distributed in an open kitchen, dining room and living room, and a toilet, plus a studio with its own bathroom. This floor can be directly related to the outdoor pool area, achieving a wonderful space for enjoyment in the most private part of the plot. The upper floor corresponds to the sleeping area, consisting of two bedrooms, a bathroom and a bedroom with private bathroom. If you want to experience maximum tranquility in your property do not miss this opportunity to build the house of your dreams. Contact us now for more information!