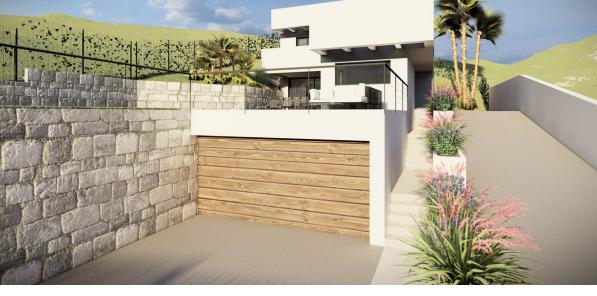

## Sales - Plot - Benalmadena 235.000€

www.mibgroup.es +34 662 58 96 58 info@mibgroup.es

Benalmadena

Ref.-ID: MIBGR4857685 212 m2

690 m2

Plot

Are you looking for a lot to build your dream home? This is your chance! You will love this spectacular project WITH READY LICENSE for a detached single-family house. Located in Benalmadena, Malaga, this land has unbeatable views and an area of 690 m2. In addition, it has approximately 212 m2 built distributed on two floors over a large basement. Access from the street is through the basement, where you will find a staircase to access the other levels and an outside ramp to access by car to the first floor. To adapt to the topographic conditions present, the two floors of the house are built on a large basement that serves as a base and manages to raise the house to a higher level, where a more friendly adaptation to the terrain and a maximum use of outdoor spaces is achieved. Access from the street can communicate with the basement, where you can ascend to the other levels by a staircase. On one of the exterior sides, a ramp is projected, allowing access with the car to the first floor level. On the second floor, above the basement, the day area is mostly quiet, and can be distributed in an open kitchen, dining room and living room, and a toilet, plus a studio with its own bathroom. This floor can be directly related to the outdoor pool area, achieving a wonderful space for enjoyment in the most private part of the plot. The upper floor corresponds to the sleeping area, consisting of two bedrooms, a bathroom and a bedroom with private bathroom. If you want to experience maximum tranquility in your property do not miss this opportunity to build the house of your dreams. Contact us now for more information!