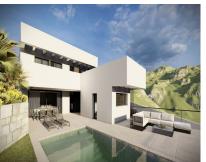

## Sales - Plot - Benalmadena 235.000€

www.mibgroup.es +34 662 58 96 58 info@mibgroup.es

Benalmadena

Ref.-ID: MIBGR4857685 212 m2

690 m2

Plot

Are you looking for a lot to build your dream home? This is your chance! You will love this spectacular project WITH READY LICENSE for a detached single-family house. Located in Benalmadena, Malaga, this land has unbeatable views and an area of 690 m2. In addition, it has approximately 212 m2 built distributed on two floors over a large basement. Access from the street is through the basement, where you will find a staircase to access the other levels and an outside ramp to access by car to the first floor. To adapt to the topographic conditions present, the two floors of the house are built on a large basement that serves as a base and manages to raise the house to a higher level, where a more friendly adaptation to the terrain and a maximum use of outdoor spaces is achieved. Access from the street can communicate with the basement, where you can ascend to the other levels by a staircase. On one of the exterior sides, a ramp is projected, allowing access with the car to the first floor level. On the second floor, above the basement, the day area is mostly quiet, and can be distributed in an open kitchen, dining room and living room, and a toilet, plus a studio with its own bathroom. This floor can be directly related to the outdoor pool area, achieving a wonderful space for enjoyment in the most private part of the plot. The upper floor corresponds to the sleeping area, consisting of two bedrooms, a bathroom and a bedroom with private bathroom. If you want to experience maximum tranquility in your property do not miss this opportunity to build the house of your dreams. Contact us now for more information!