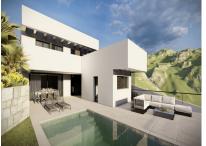

## Sales - Plot - Benalmadena 235.000€

www.mibgroup.es +34 662 58 96 58 info@mibgroup.es

Benalmadena

Ref.-ID: MIBGR4857685 212 m2

690 m2

Plot

Are you looking for a lot to build your dream home? This is your chance! You will love this spectacular project WITH READY LICENSE for a detached single-family house. Located in Benalmadena, Malaga, this land has unbeatable views and an area of 690 m2. In addition, it has approximately 212 m2 built distributed on two floors over a large basement. Access from the street is through the basement, where you will find a staircase to access the other levels and an outside ramp to access by car to the first floor. To adapt to the topographic conditions present, the two floors of the house are built on a large basement that serves as a base and manages to raise the house to a higher level, where a more friendly adaptation to the terrain and a maximum use of outdoor spaces is achieved. Access from the street can communicate with the basement, where you can ascend to the other levels by a staircase. On one of the exterior sides, a ramp is projected, allowing access with the car to the first floor level. On the second floor, above the basement, the day area is mostly quiet, and can be distributed in an open kitchen, dining room and living room, and a toilet, plus a studio with its own bathroom. This floor can be directly related to the outdoor pool area, achieving a wonderful space for enjoyment in the most private part of the plot. The upper floor corresponds to the sleeping area, consisting of two bedrooms, a bathroom and a bedroom with private bathroom. If you want to experience maximum tranquility in your property do not miss this opportunity to build the house of your dreams. Contact us now for more information!