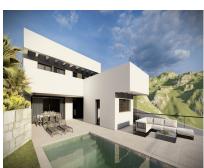

## Sales - Plot - Benalmadena 235.000€

www.mibgroup.es +34 662 58 96 58 info@mibgroup.es

Benalmadena

Ref.-ID: MIBGR4857685 212 m2

690 m2

Plot

Are you looking for a lot to build your dream home? This is your chance! You will love this spectacular project WITH READY LICENSE for a detached single-family house. Located in Benalmadena, Malaga, this land has unbeatable views and an area of 690 m2. In addition, it has approximately 212 m2 built distributed on two floors over a large basement. Access from the street is through the basement, where you will find a staircase to access the other levels and an outside ramp to access by car to the first floor. To adapt to the topographic conditions present, the two floors of the house are built on a large basement that serves as a base and manages to raise the house to a higher level, where a more friendly adaptation to the terrain and a maximum use of outdoor spaces is achieved. Access from the street can communicate with the basement, where you can ascend to the other levels by a staircase. On one of the exterior sides, a ramp is projected, allowing access with the car to the first floor level. On the second floor, above the basement, the day area is mostly quiet, and can be distributed in an open kitchen, dining room and living room, and a toilet, plus a studio with its own bathroom. This floor can be directly related to the outdoor pool area, achieving a wonderful space for enjoyment in the most private part of the plot. The upper floor corresponds to the sleeping area, consisting of two bedrooms, a bathroom and a bedroom with private bathroom. If you want to experience maximum tranquility in your property do not miss this opportunity to build the house of your dreams. Contact us now for more information!