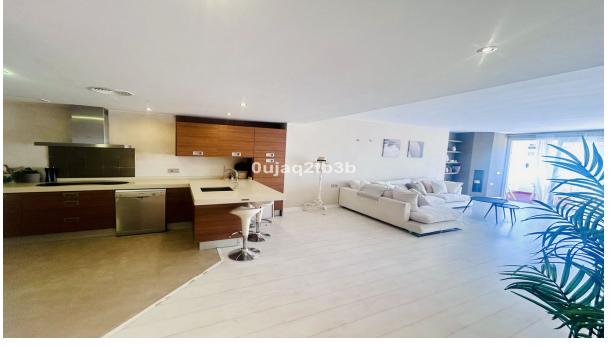

3

127 m2

Apartment in the prestigious Puerto Banús marina, offering stunning views of the city and the harbor, where some of the world's most exclusive yachts are moored. This property is located in a building with access to a restricted area of the port and features an elevator. The apartment comprises a bright living room that opens onto an east-facing terrace, providing views of the Avenida Playas de Duque and the marina. Additionally, it features an elegant dining room, also with access to the terrace. The kitchen is fully equipped with high-end appliances, ensuring an exceptional culinary experience. It includes a master bedroom with an en-suite bathroom, two additional bedrooms, and a full bathroom. The building offers an elevator and underground parking. The property is equipped with air conditioning, built-in wardrobes, and double-glazed windows. A spacious apartment that combines comfort and exclusivity, situated just steps away from all amenities!