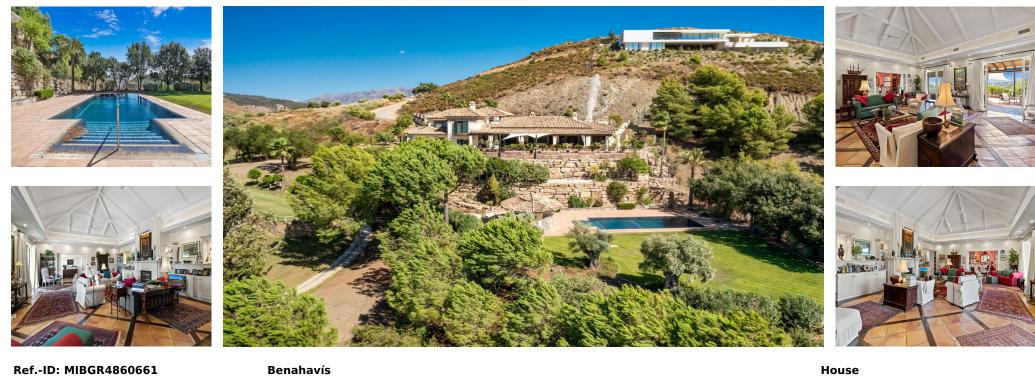

Sales - House - Benahavís 3.250.000€

www.mibgroup.es +34 662 58 96 58 info@mibgroup.es

Community: 2,640 EUR / year IBI: 3,541 EUR / year

Rubbish: 124 EUR / year

658 m2

4146 m2

Luxurious yet traditional quality villa, nicely located within an exclusive gated community. South to west facing with sea- mountain- and golf views. Quiet and private. Close to the

golf club house and approximately 15 minutes to the beach and all amenities. Driveway down to the house. Entrance hallway, spacious living area with high ceilings and fire place, formal dining room with fireplace, fully fitted kitchen with breakfast corner, storage, laundry area. Direct access to the covered and open terraces. Three large guest bedrooms en suite. Guest toilet. First floor: Master bedroom en suite with separate dressing area and terraces. Lower floor: Wine cellar, space possible to do an entertainment area, cinema, or extra bedroom. Garage for 3 cars. Steps from the main floor down to the mature gardens and private pool area. A real family home!