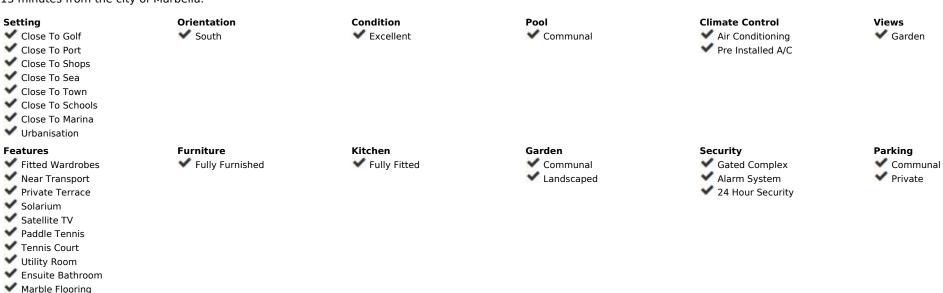

.5

**Apartment** 

186 m2

LARGE DUPLEX PENTHOUSE NEXT TO THE ATALAYA AND EL CAMPANARIO GOLF COURSES. Spectacular property, in perfect condition, located in the quiet area of Atalaya, close to services such as schools, supermarkets, restaurants. just a few minutes from Guadalmina and San Pedro de Alcántara. Penthouse - duplex in excellent condition, stands out for its spacious dimensions. The ground floor consists of two bedrooms, each with its own bathroom, plus another guest bathroom, a large sunny living room connected to a 30m / 2 south-facing terrace overlooking the tropical gardens and a large kitchen equipped with a laundry room. Independent. On the upper floor is the master bedroom with en-suite bathroom and dressing room, and a huge 80m / 2 terrace, with different living areas and an independent barbecue area. Numbered outdoor parking space included in the price The property is located within a fantastic urbanization with 24-hour security, the complex has three communal swimming pools, beautiful gardens and tennis and paddle tennis courts, An ideal property for clients who want to enjoy a large property ready to move into, on the Costa del Sol next to the golf courses, 10 minutes by car from Puerto Banus, and 15 minutes from the city of Marbella.

Barbeque
24 Hour Reception
Near Church

Electricity

Drinkable Water

Category

Luxury

Holiday Homes

✓ Golf

Utilities