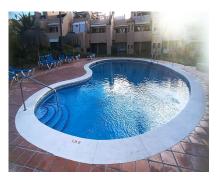

.5

**Apartment** 

186 m2

LARGE DUPLEX PENTHOUSE NEXT TO THE ATALAYA AND EL CAMPANARIO GOLF COURSES. Spectacular property, in perfect condition, located in the quiet area of Atalaya, close to services such as schools, supermarkets, restaurants. just a few minutes from Guadalmina and San Pedro de Alcántara. Penthouse - duplex in excellent condition, stands out for its spacious dimensions. The ground floor consists of two bedrooms, each with its own bathroom, plus another guest bathroom, a large sunny living room connected to a 30m / 2 south-facing terrace overlooking the tropical gardens and a large kitchen equipped with a laundry room. Independent. On the upper floor is the master bedroom with en-suite bathroom and dressing room, and a huge 80m / 2 terrace, with different living areas and an independent barbecue area. Numbered outdoor parking space included in the price The property is located within a fantastic urbanization with 24-hour security, the complex has three communal swimming pools, beautiful gardens and tennis and paddle tennis courts, An ideal property for clients who want to enjoy a large property ready to move into, on the Costa del Sol next to the golf courses, 10 minutes by car from Puerto Banus, and 15 minutes from the city of Marbella.