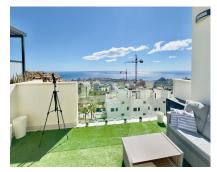

.

**Apartment** 

92 m2

Luxurious 2 Bed Penthouse with Amazing Sea Views in Benalmadena This beautiful 2-bedroom, 2-bathroom penthouse in Benalmadena offers high-quality finishes throughout, creating a luxurious atmosphere. The smart, modern floor plan optimizes space for comfortable living. The outdoor areas are a standout feature, with a south facing lower terrace that enjoys a lot of sun, and a large rooftop terrace with amazing sea views and sunshine all day. A private sauna on the rooftop adds a touch of indulgence. The property also includes two underground parking spaces and a storage unit, with direct lift access from the parking area to the apartment. This penthouse perfectly blends luxury, stunning sea views, and modern convenience.