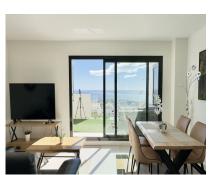

.

**Apartment** 

92 m2

Luxurious 2 Bed Penthouse with Amazing Sea Views in Benalmadena This beautiful 2-bedroom, 2-bathroom penthouse in Benalmadena offers high-quality finishes throughout, creating a luxurious atmosphere. The smart, modern floor plan optimizes space for comfortable living. The outdoor areas are a standout feature, with a south facing lower terrace that enjoys a lot of sun, and a large rooftop terrace with amazing sea views and sunshine all day. A private sauna on the rooftop adds a touch of indulgence. The property also includes two underground parking spaces and a storage unit, with direct lift access from the parking area to the apartment. This penthouse perfectly blends luxury, stunning sea views, and modern convenience.