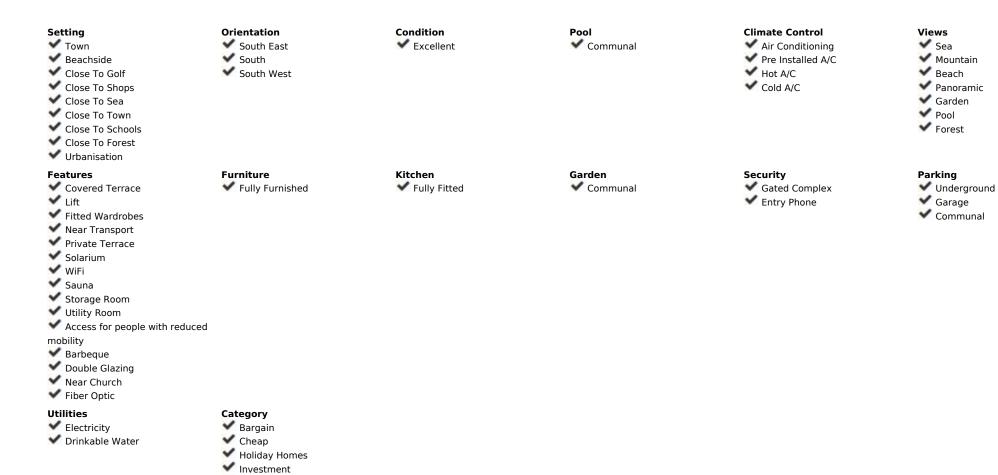

.

**Apartment** 

92 m2

Luxurious 2 Bed Penthouse with Amazing Sea Views in Benalmadena This beautiful 2-bedroom, 2-bathroom penthouse in Benalmadena offers high-quality finishes throughout, creating a luxurious atmosphere. The smart, modern floor plan optimizes space for comfortable living. The outdoor areas are a standout feature, with a south facing lower terrace that enjoys a lot of sun, and a large rooftop terrace with amazing sea views and sunshine all day. A private sauna on the rooftop adds a touch of indulgence. The property also includes two underground parking spaces and a storage unit, with direct lift access from the parking area to the apartment. This penthouse perfectly blends luxury, stunning sea views, and modern convenience.