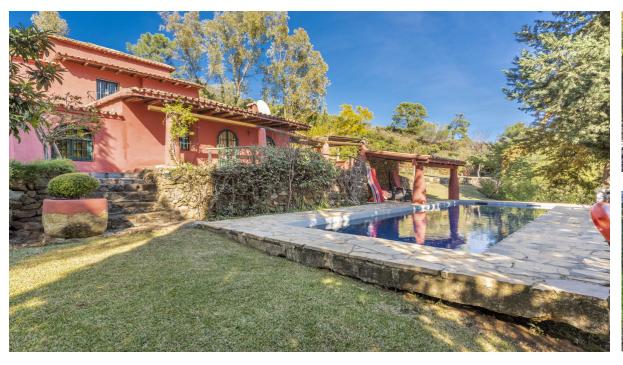

Sales - House - Benahavís 2.395.000€ www.mibgroup.es +34 662 58 96 58 info@mibgroup.es

Ref.-ID: MIBGR4867138

[

Benahavís

522 m2

House

17051 m2

Beautiful Land 17,051 m2, with unique development potential on the edge of the village next to the town centre of Benahavís town, with many possibilities due to its ideal situation, with only one main entrance and same exit giving privacy and tranquility. Within the 17.051 m2 plot there are two villas. Main: 5 Bedrooms, 3 Bathrooms. Within walking distance from the village centre, this is an ideal quiet family holiday home with views over the village and the Ronda mountains. This typical Andalusian house was designed and built from local wood, Ronda tiles, old doors and local materials. It has a superb shaded barbecue dining terrace, large outdoor azure pool all set within more than 4 acres of mature gardens, lawns and woodland. The sculptor owner has decorated the interior with an eclectic mix or ethnic and modern pieces, original sculptures and paintings, tiled kitchen and large airy living room with plasma TV. It has to be seen to be appreciated, totally secluded but within a short walk of to many bars, cafes, restaurants that Benahavís affords. Second Villa: Consists of a house where it would require the last touches to turn it into a lovely family home. Both properties are five minutes walk to the centre of the town with all the day to day needs at your doorstep, all in a lovely quiet and relaxed environment surrounded by Nature.