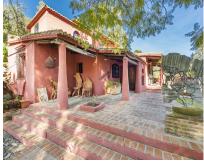

Sales - House - Benahavís 2.395.000€ www.mibgroup.es +34 662 58 96 58 info@mibgroup.es

Ref.-ID: MIBGR4867138

[

Benahavís

522 m2

House

17051 m2

Beautiful Land 17,051 m2, with unique development potential on the edge of the village next to the town centre of Benahavís town, with many possibilities due to its ideal situation, with only one main entrance and same exit giving privacy and tranquility. Within the 17.051 m2 plot there are two villas. Main: 5 Bedrooms, 3 Bathrooms. Within walking distance from the village centre, this is an ideal quiet family holiday home with views over the village and the Ronda mountains. This typical Andalusian house was designed and built from local wood, Ronda tiles, old doors and local materials. It has a superb shaded barbecue dining terrace, large outdoor azure pool all set within more than 4 acres of mature gardens, lawns and woodland. The sculptor owner has decorated the interior with an eclectic mix or ethnic and modern pieces, original sculptures and paintings, tiled kitchen and large airy living room with plasma TV. It has to be seen to be appreciated, totally secluded but within a short walk of to many bars, cafes, restaurants that Benahavís affords. Second Villa: Consists of a house where it would require the last touches to turn it into a lovely family home. Both properties are five minutes walk to the centre of the town with all the day to day needs at your doorstep, all in a lovely quiet and relaxed environment surrounded by Nature.