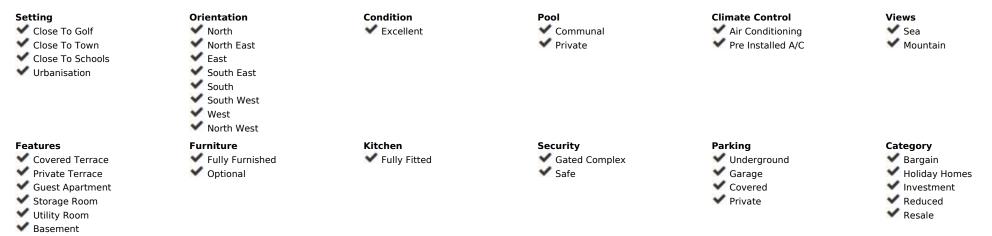

Elegant Townhouse with Panoramic Views in Rancho Domingo, Benalmádena Discover this stunning 3-bedroom with terraces (+2-bedroom in basement floor) townhouse spread over three levels, nestled in the exclusive Rancho Domingo area of Benalmádena. This spacious property offers an exceptional blend of comfort, privacy, and breathtaking views of the mountains, city, and Mediterranean Sea. Upon entering, you'll be welcomed by a bright, expansive living room that opens up to multiple terraces, perfect for enjoying the panoramic scenery and alfresco dining. The fully fitted kitchen is ideal for culinary enthusiasts, equipped with everything you need to entertain and prepare meals in style. The property boasts 5 well-sized bedrooms, including a luxurious master suite with its own private terrace, two additional bedrooms, and two more bedrooms conveniently located on the basement level, providing direct access to the garage. Outside, a private garden and pool offer a tranquil retreat, while the community pool allows for extra relaxation shared with neighbors. Whether you're seeking a family home or a vacation retreat, this townhouse provides the perfect balance of modern living and serene surroundings. Don't miss the opportunity to own this exceptional property in one of Benalmádena's most sought-after communities!