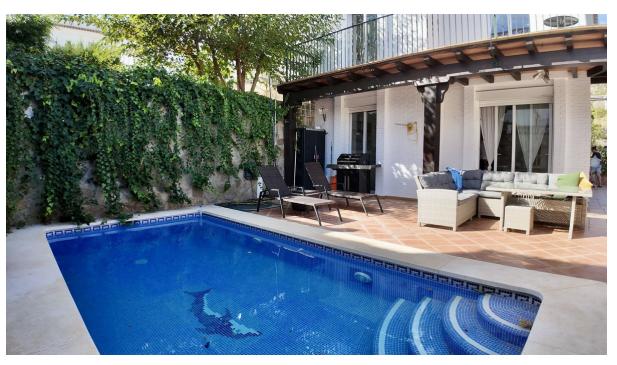

Elegant Townhouse with Panoramic Views in Rancho Domingo, Benalmádena Discover this stunning 3-bedroom with terraces (+2-bedroom in basement floor) townhouse spread over three levels, nestled in the exclusive Rancho Domingo area of Benalmádena. This spacious property offers an exceptional blend of comfort, privacy, and breathtaking views of the mountains, city, and Mediterranean Sea. Upon entering, you'll be welcomed by a bright, expansive living room that opens up to multiple terraces, perfect for enjoying the panoramic scenery and alfresco dining. The fully fitted kitchen is ideal for culinary enthusiasts, equipped with everything you need to entertain and prepare meals in style. The property boasts 5 well-sized bedrooms, including a luxurious master suite with its own private terrace, two additional bedrooms, and two more bedrooms conveniently located on the basement level, providing direct access to the garage. Outside, a private garden and pool offer a tranquil retreat, while the community pool allows for extra relaxation shared with neighbors. Whether you're seeking a family home or a vacation retreat, this townhouse provides the perfect balance of modern living and serene surroundings. Don't miss the opportunity to own this exceptional property in one of Benalmádena's most sought-after communities!