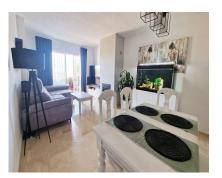

## Sales - Apartment - Bel Air 315.000€

www.mibgroup.es +34 662 58 96 58

Ref.-ID: MIBGR4868284

**Bel Air** 

100 m2

**Apartment** 

info@mibgroup.es

Located in the prestigious area of Bel Air, Estepona East, this apartment offers a perfect combination of comfort and accessibility. With a south-facing orientation that guarantees natural light throughout the day, this 100m² property is ideal for those seeking a home near the sea, golf courses, and all necessary services. The apartment stands out for its two private terraces, one accessible from the living room and the master bedroom, and another from the second bedroom, providing ideal outdoor spaces for relaxation and entertainment. The main living room is a cozy space that benefits from a newly refurbished fireplace, creating a warm and pleasant atmosphere. The recently renovated kitchen features a modern peninsula that opens to the living room, facilitating interaction and flow between spaces. Additionally, it has a separate laundry room, adding functionality to daily life. From the living room, there is access to one of the terraces, a perfect place to enjoy views of the communal garden. The apartment has two well-distributed bedrooms, both with built-in wardrobes that optimize storage space. The master bedroom has direct access to the main terrace, while the second bedroom has its own private terrace. The two bathrooms are in good condition, offering comfort and privacy for residents. It also has its own garage, adding convenience. Situated on a first floor without an elevator, the apartment is part of a gated community that offers a pool and communal gardens, ideal for enjoying the Mediterranean climate. Its proximity to schools, restaurants, and the city center makes this property an attractive option for families and professionals alike.