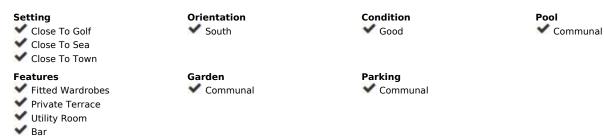

## Sales - Apartment - Bel Air 315.000€

www.mibgroup.es +34 662 58 96 58

Ref.-ID: MIBGR4868284

**Bel Air** 

100 m2

**Apartment** 

info@mibgroup.es

Located in the prestigious area of Bel Air, Estepona East, this apartment offers a perfect combination of comfort and accessibility. With a south-facing orientation that guarantees natural light throughout the day, this 100m² property is ideal for those seeking a home near the sea, golf courses, and all necessary services. The apartment stands out for its two private terraces, one accessible from the living room and the master bedroom, and another from the second bedroom, providing ideal outdoor spaces for relaxation and entertainment. The main living room is a cozy space that benefits from a newly refurbished fireplace, creating a warm and pleasant atmosphere. The recently renovated kitchen features a modern peninsula that opens to the living room, facilitating interaction and flow between spaces. Additionally, it has a separate laundry room, adding functionality to daily life. From the living room, there is access to one of the terraces, a perfect place to enjoy views of the communal garden. The apartment has two well-distributed bedrooms, both with built-in wardrobes that optimize storage space. The master bedroom has direct access to the main terrace, while the second bedroom has its own private terrace. The two bathrooms are in good condition, offering comfort and privacy for residents. It also has its own garage, adding convenience. Situated on a first floor without an elevator, the apartment is part of a gated community that offers a pool and communal gardens, ideal for enjoying the Mediterranean climate. Its proximity to schools, restaurants, and the city center makes this property an attractive option for families and professionals alike.