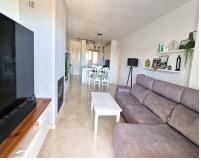

## Sales - Apartment - Bel Air 315.000€

www.mibgroup.es +34 662 58 96 58

Ref.-ID: MIBGR4868284

**Bel Air** 

100 m2

**Apartment** 

info@mibgroup.es

Located in the prestigious area of Bel Air, Estepona East, this apartment offers a perfect combination of comfort and accessibility. With a south-facing orientation that guarantees natural light throughout the day, this 100m² property is ideal for those seeking a home near the sea, golf courses, and all necessary services. The apartment stands out for its two private terraces, one accessible from the living room and the master bedroom, and another from the second bedroom, providing ideal outdoor spaces for relaxation and entertainment. The main living room is a cozy space that benefits from a newly refurbished fireplace, creating a warm and pleasant atmosphere. The recently renovated kitchen features a modern peninsula that opens to the living room, facilitating interaction and flow between spaces. Additionally, it has a separate laundry room, adding functionality to daily life. From the living room, there is access to one of the terraces, a perfect place to enjoy views of the communal garden. The apartment has two well-distributed bedrooms, both with built-in wardrobes that optimize storage space. The master bedroom has direct access to the main terrace, while the second bedroom has its own private terrace. The two bathrooms are in good condition, offering comfort and privacy for residents. It also has its own garage, adding convenience. Situated on a first floor without an elevator, the apartment is part of a gated community that offers a pool and communal gardens, ideal for enjoying the Mediterranean climate. Its proximity to schools, restaurants, and the city center makes this property an attractive option for families and professionals alike.