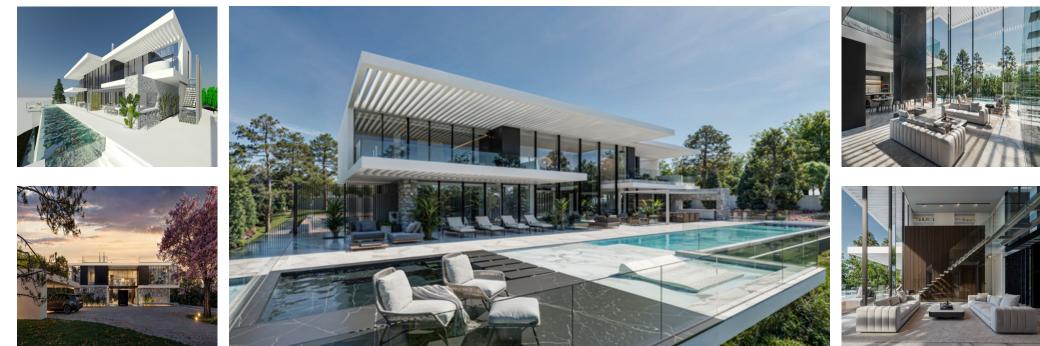

## Ref.-ID: MIBGR4869913

Benahavís

House

Introducing a stunning off-plan villa project with a license in Monte Mayor, located in the municipality of Benahavís. This contemporary, bespoke villa spans 852m<sup>2</sup> of living space plus 285m<sup>2</sup> of terraces, all set on an impressive 3,250m<sup>2</sup> south-facing plot, offering spectacular open views from every level. Currently designed with four bedrooms and four bathrooms across three floors, the layout can be easily reconfigured to add additional bedrooms or entertainment/recreation areas. The roof also offers the potential for further terracing, providing even more panoramic views of the Mediterranean. The design maximizes natural light throughout the property, featuring high ceilings and top-tier finishes. Monte Mayor is a rapidly growing location, known for its privacy, gated community, and proximity to Marbella Club Golf Resort, just a few kilometers away. The charming village of Benahavís, famous for its beautiful restaurants, is also just a short drive from the property. \*THE PLOT AND PRICE CONTAINS THE BUILDING LICENCE GRANTED BY BENAHAVIS TOWNHALL WITH THE PROJECT APPROVED AND ALL RELEVENT DOCUMENTS ARE HELD DIGITALLY WITH OUR COMPANY AND AVAILABLE UPON REQUEST\*