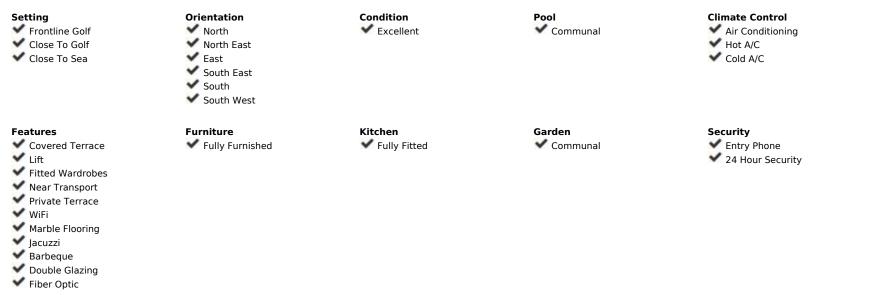

## **Sales - Apartment - Torrequebrada** 1.085.000€

www.mibgroup.es +34 662 58 96 58 info@mibgroup.es

Ref.-ID: MIBGR4870636

Torrequebrada

IBI: 2,249 EUR / year

497 m2

**Apartment** 

Exclusive with FIRST CLASS HOMES - Luxury duplex penthouse, with a rental license, located in front of the Torrequebrada Golf Course, with panoramic views of the sea, the mountains and the golf course. Elegant and exclusive set with very good maintenance. Probably the best penthouse in Benalmádena Costa! 1st floor: Entrance hall, guest bathroom, separate fully equipped kitchen, double bedroom with direct access to the main terrace, 1 double bedroom with a small balcony, spacious living room and dining area, master bedroom with dressing area, private balcony and on suite bathroom with Jacuzzi, sunny terrace with BBQ area, loving sitting area. Upstairs: Attic of 130m2 with a full bathroom, 2 bedrooms ( one has direct access to the terrace) The access to the property (1st floor) is by lift with a private code that also takes you to the garage. The second floor is accessed by stairs from this same floor. The main terrace (1st floor) has a large BBQ area with lovely sitting area surrounded with lovely plants. The upper terrace is a bit smaller and private. Both terraces are southwest orientation and offer amazing views of the golf, sea, pool and gardens of the urbanization and mountains. The property is immaculate condition with marble floors from Cascai, Portugal., double glazed windows, central air conditioning hot/cold throughout the property. It is sold fully furnished with high quality furniture and decorative objects brought from different countries in Asia and with an underground private parking space. ONE OF A KIND - PROPERTY DEFINITELY WORTH IT Total Build size: 497m2 Living area: 336m2 Terraces: 160m2 IBI:2.249 per year - Community fees: 376 per month - Year of construction: 2003