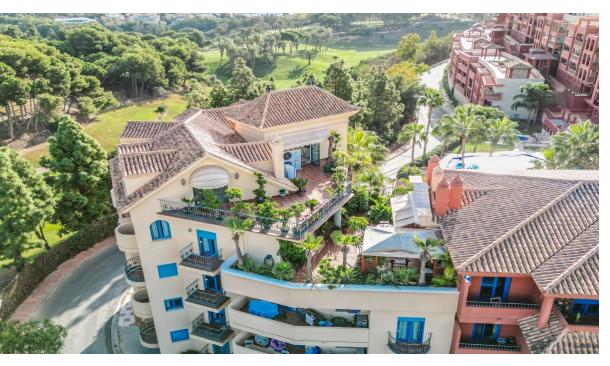

## **Sales - Apartment - Torrequebrada** 1.085.000€

www.mibgroup.es +34 662 58 96 58 info@mibgroup.es

Ref.-ID: MIBGR4870636

Torrequebrada

IBI: 2,249 EUR / year

497 m2

**Apartment** 

Exclusive with FIRST CLASS HOMES - Luxury duplex penthouse, with a rental license, located in front of the Torrequebrada Golf Course, with panoramic views of the sea, the mountains and the golf course. Elegant and exclusive set with very good maintenance. Probably the best penthouse in Benalmádena Costa! 1st floor: Entrance hall, guest bathroom, separate fully equipped kitchen, double bedroom with direct access to the main terrace, 1 double bedroom with a small balcony, spacious living room and dining area, master bedroom with dressing area, private balcony and on suite bathroom with Jacuzzi, sunny terrace with BBQ area, loving sitting area. Upstairs: Attic of 130m2 with a full bathroom, 2 bedrooms ( one has direct access to the terrace) The access to the property (1st floor) is by lift with a private code that also takes you to the garage. The second floor is accessed by stairs from this same floor. The main terrace (1st floor) has a large BBQ area with lovely sitting area surrounded with lovely plants. The upper terrace is a bit smaller and private. Both terraces are southwest orientation and offer amazing views of the golf, sea, pool and gardens of the urbanization and mountains. The property is immaculate condition with marble floors from Cascai, Portugal., double glazed windows, central air conditioning hot/cold throughout the property. It is sold fully furnished with high quality furniture and decorative objects brought from different countries in Asia and with an underground private parking space. ONE OF A KIND - PROPERTY DEFINITELY WORTH IT Total Build size: 497m2 Living area: 336m2 Terraces: 160m2 IBI:2.249 per year - Community fees: 376 per month - Year of construction: 2003