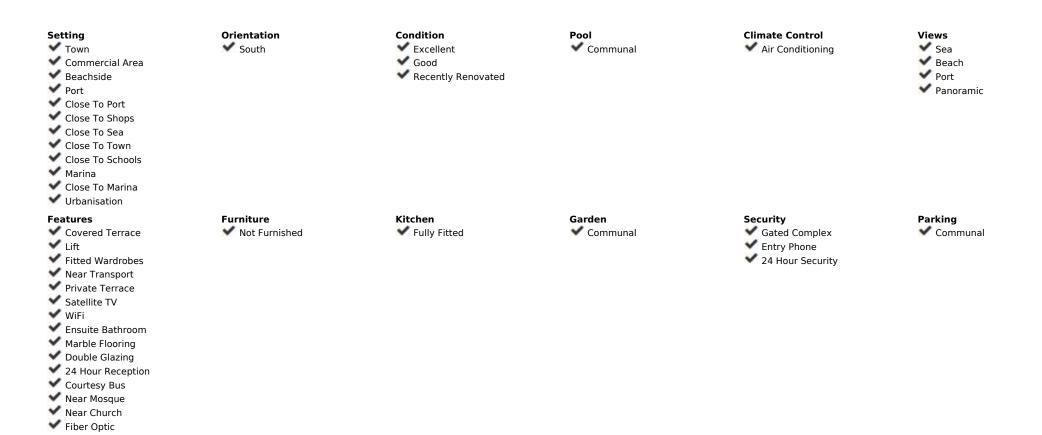

8

90 m2

**Apartment** 

Flat with sea views close to Puerto Marina with a spectacular terrace! It consists of two large exterior bedrooms. Fully equipped open plan kitchen. Recently incorporated air conditioning by ducts. Two refurbished and updated bathrooms. A balcony and a terrace with panoramic views to the sea and the port of Benalmádena. It has a holiday licence with a large demonstrable yield. The urbanization is completed with wonderful swimming pools, surrounded by green areas. It is remarkable the communal parking area and the 24 hours security.