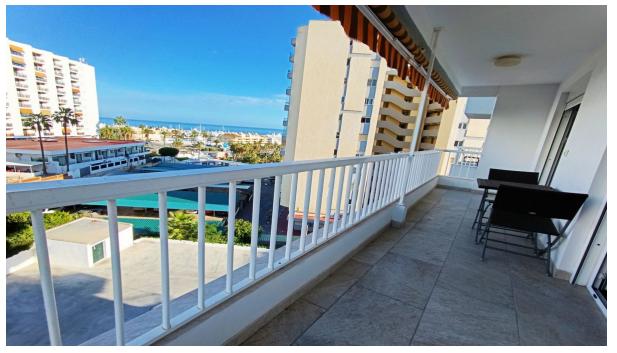

8

90 m2

**Apartment** 

Flat with sea views close to Puerto Marina with a spectacular terrace! It consists of two large exterior bedrooms. Fully equipped open plan kitchen. Recently incorporated air conditioning by ducts. Two refurbished and updated bathrooms. A balcony and a terrace with panoramic views to the sea and the port of Benalmádena. It has a holiday licence with a large demonstrable yield. The urbanization is completed with wonderful swimming pools, surrounded by green areas. It is remarkable the communal parking area and the 24 hours security.