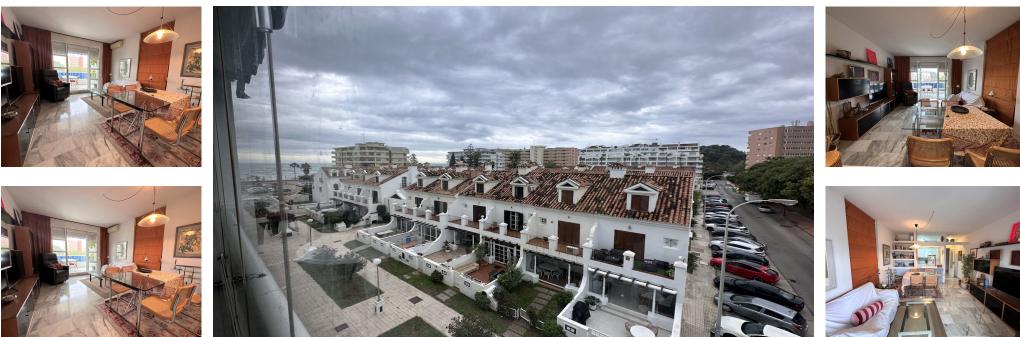

Sales - Apartment - Fuengirola 635.000€ www.mibgroup.es +34 662 58 96 58 info@mibgroup.es

Ref.-ID: MIBGR4874845

Fuengirola

Apartment

Discover your new home in the heart of Fuengirola, in the exclusive area of Sohail! This impressive 135 m<sup>2</sup> apartment offers you a luxury lifestyle in an urbanization with 24-hour security, video surveillance, swimming pool, gardens and large common areas. Enjoy a large living room, a separate kitchen, three large bedrooms and two bathrooms. The crown jewel is its spectacular extra terrace with sea views, perfect for relaxing or celebrating with friends and family. Don't worry about parking, as you have a parking space under the block. Built in 1986, this apartment on the 3rd floor is exterior and has access adapted for people with reduced mobility. Includes air conditioning for your comfort. Don't miss this unique opportunity to live in one of the best places in Fuengirola!