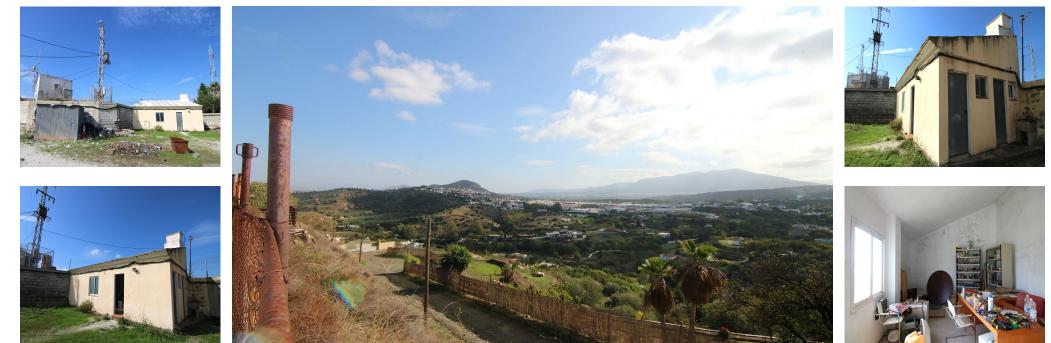

Sales - Commercial - Coín 244.900€ www.mibgroup.es +34 662 58 96 58 info@mibgroup.es

Commercial

Ref.-ID: MIBGR4876606

Coín

Land with Industrial Warehouse with AFO INCREDIBLE VIEWS – GUARANTEED INCOME – MINUTES FROM THE CENTER – PERFECT FOR INDUSTRIAL USE OR RESIDENTIAL CONVERSION A profitable investment! This land with an industrial warehouse offers panoramic views of Coín and the surrounding mountains of Alhaurín el Grande and Alhaurín de la Torre, along with many valuable benefits. Thanks to an electric tower lease on the property, you'll receive [700 monthly, providing a stable and recurring source of income from day one. The warehouse can be used as an industrial space or converted into a charming home with unbeatable views, as the property holds AFO status (Assimilated Out of Ordination, a legal status for properties not initially built with full permits on non-urban land) If you prefer to maintain industrial use, the current owner can transfer the existing materials and equipment. If not needed, they will be removed with no issue. With high growth potential, this property is ideal for entrepreneurs and those seeking a unique living space. Contact us today for more information or to arrange a visit!