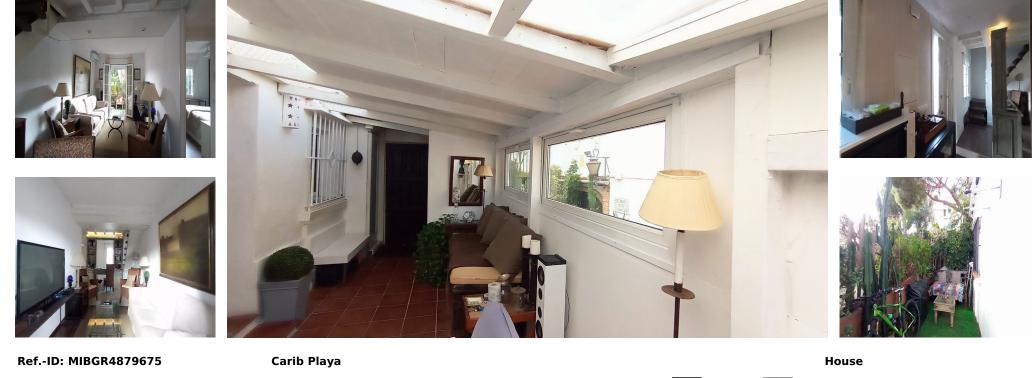

Sales - House - Carib Playa 275.000€ www.mibgroup.es +34 662 58 96 58 info@mibgroup.es

Community: 708 EUR / year

IBI: 290 EUR / year

Rubbish: 180 EUR / year

Extraordinary location. The house has been retouched to get the most out of it. Close to shops, the beach 7 minutes away, restaurants and supermarkets. The terrace has been closed with light material (wood) gaining a room, the dining room. And on the second floor in the attic area, two bedrooms and an additional bathroom have been created. So on the ground floor or entrance we have: dining room, kitchen, living room, bathroom and a full bedroom. Townhouse, Marbesa, Costa del Sol. 3 Bedrooms, 2 Bathrooms, Built 49 m<sup>2</sup>, Terrace 10 m<sup>2</sup>. Setting : Suburban, Commercial Area, Close To Shops, Close To Sea, Urbanisation. Orientation : South. Condition : Fair. Views : Garden, Urban. Features : Covered Terrace, Near Transport, Private Terrace, Storage Room, Fiber Optic. Furniture : Optional. Kitchen : Fully Fitted. Parking : Street. Utilities : Electricity, Drinkable Water. Category : Holiday Homes, Resale.