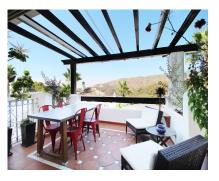

Situated just 9 mins from the Golden Mile and 10 into Puerto Banus, this is a small, unique development of just 59 townhouses, nestled into the foothills of the La Concha mountain in one of Spain's biggest National Parks and overlooking the Istan lake. Perfect for those looking to get away from the hustle and bustle and yet just a short hop into the centre of it all. This south/west facing house has a spacious and bright living area with windows and patio doors leading out onto two separate terraces, partly refurbished with new bathrooms and the possibility of opening up the large kitchen to the living area. Off the kitchen is an internal patio ideal for a BBQ. The living room leads out onto the elevated terrace from which you look directly out over the stunning mountains and lake. The upper level has three double bedrooms including the master suite which also enjoys those lovely views as does the 2nd bedroom. The 3rd bedroom has access to a small private terrace area. The house has a large basement/garage area with more than enough room for two large cars and storage. The complex itself has a security barrier and is protected with CCTV, there is a lovely and peaceful pool area and gardens close by as well as a children's play area at the far end of the community. The white village of Istan is just an 11 minute drive away and is very popular with cyclists due to its outstanding beauty.