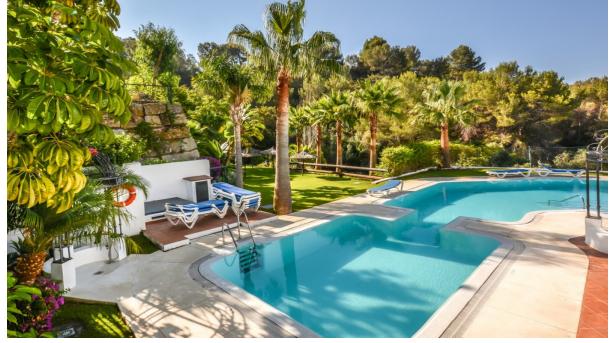

Situated just 9 mins from the Golden Mile and 10 into Puerto Banus, this is a small, unique development of just 59 townhouses, nestled into the foothills of the La Concha mountain in one of Spain's biggest National Parks and overlooking the Istan lake. Perfect for those looking to get away from the hustle and bustle and yet just a short hop into the centre of it all. This south/west facing house has a spacious and bright living area with windows and patio doors leading out onto two separate terraces, partly refurbished with new bathrooms and the possibility of opening up the large kitchen to the living area. Off the kitchen is an internal patio ideal for a BBQ. The living room leads out onto the elevated terrace from which you look directly out over the stunning mountains and lake. The upper level has three double bedrooms including the master suite which also enjoys those lovely views as does the 2nd bedroom. The 3rd bedroom has access to a small private terrace area. The house has a large basement/garage area with more than enough room for two large cars and storage. The complex itself has a security barrier and is protected with CCTV, there is a lovely and peaceful pool area and gardens close by as well as a children's play area at the far end of the community. The white village of Istan is just an 11 minute drive away and is very popular with cyclists due to its outstanding beauty.