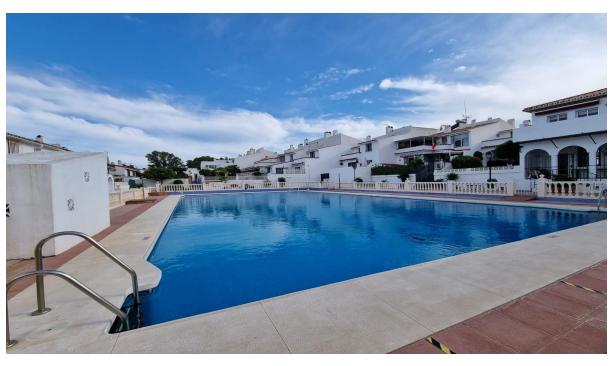

101 m2

We present this cozy family semi-detached house, located in Monte Biarritz, Atalaya, with an excellent location between Estepona and San Pedro, close to schools, shops, beaches and golf courses. The house is distributed over two floors. On the ground floor, it has a spacious living-dining room with kitchen, a bathroom and a passage area. On the upper floor, you will find two bedrooms, a toilet and a charming covered terrace, which is accessed by an elegant internal staircase. Urbanization with green areas and swimming pool. With its strategic location and functional design, this house is ideal to enjoy with the family. Don't miss this opportunity and come visit it! Townhouse, Atalaya, Costa del Sol. 2 Bedrooms, 2 Bathrooms, Built 101 m². Setting: Close To Golf, Close To Sea, Close To Town, Urbanisation. Orientation: South. Condition: Good. Pool: Communal. Views: Panoramic. Features: Covered Terrace, Private Terrace. Furniture: Not Furnished. Kitchen: Partially Fitted. Garden: Communal. Security: Gated Complex, Entry Phone. Utilities: Electricity, Drinkable Water, Telephone. Category: Bargain, Beachfront, Cheap, Distressed, Golf, Holiday Homes, Investment, Luxury.