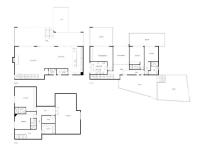

## Sales - House - Benahavís 2.850.000€

www.mibgroup.es +34 662 58 96 58 info@mibgroup.es

Ref.-ID: MIBGR4889098

Benahavís

House

1459 m2

Stylish villa located in La Alqueria, Benahavis, only a short drive to all amenities, schools, golf course, restaurants, and the iconic Puerto Banus. Marbella is also easily accessible, close to some of the best beaches of the area. Also within easy reach is the picturesque village of Benahavis with its renowned restaurants. A contemporary style property built to high standards, with a good distribution over three levels and expansive floor to ceiling windows with plenty of light and panoramic views. There is an ample lounge dining room with a fireplace and stunning views towards the sea and a feature window stretching over two floors. The stunning and iconic La Concha mountain can also be seen from parts of the villa. With a fully fitted well designed kitchen, and terrace doors leading to outside. A suspended staircase connects all levels, there are three ensuite bedrooms on the first level with impressive views. The lowest level has two bedrooms, a laundry room, and various other rooms with plenty of potential. The infinity pool is set amongst a well-manicured private garden with plenty of space for outdoors entertaining. This perfectly finished distinctive, spacious, and modern villa would make the perfect home, call now for viewings.