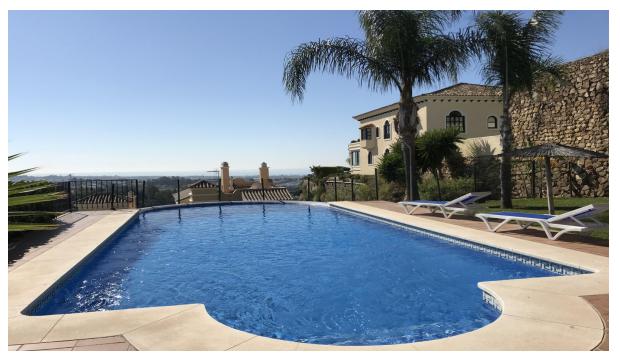

60 m2

HAS A TOURIST LICENSE Located in the quiet and luxurious residential area of Puerto del Almendro, this is a small complex of only 10 homes, with impressive views of the sea and the mountains views and an infinity pool with garden. 50 meters from the commercial area of Monte Halcones. 5 minutes by car from San Pedro de Alcántara and Puerto Banús. Surrounded by the best golf courses: La Quinta, Los Arqueros. • Southeast orientation • 60 m2 + 8 m2 terrace • Lobby • Living room and dining room with floor to ceiling windows and impressive Panoramic views • Outside terrace • Double bedroom with floor to ceiling window and views from the bed • En-suite bathroom with Jacuzzi and outside window • Additional full bathroom with shower • Fully equipped kitchen with exterior window and brand new appliances • Wooden floors and brand new wooden doors