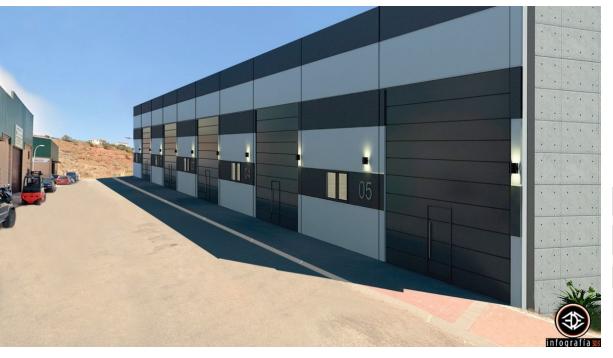

## Sales - Commercial - Coín 315.000€

www.mibgroup.es +34 662 58 96 58 info@mibgroup.es

Ref.-ID: MIBGR4891033 Coin Commercial

400 m2

Unique opportunity in La Trocha Industrial Estate, Coín! New construction industrial warehouse for sale with 400 m² built. The warehouse has two spacious and functional rooms, a first floor with 167m and a basement of 233m, ideal for various industrial or logistical activities. Its strategic location at street level in one of the most sought-after industrial estates in the area. Ensures excellent visibility and accessibility. Don't miss this opportunity and contact us for more information!