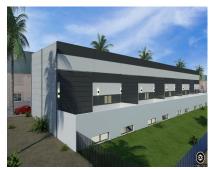

## Sales - Commercial - Coín 315.000€

www.mibgroup.es +34 662 58 96 58 info@mibgroup.es

Ref.-ID: MIBGR4891033 Coin Commercial

400 m2

Unique opportunity in La Trocha Industrial Estate, Coín! New construction industrial warehouse for sale with 400 m² built. The warehouse has two spacious and functional rooms, a first floor with 167m and a basement of 233m, ideal for various industrial or logistical activities. Its strategic location at street level in one of the most sought-after industrial estates in the area. Ensures excellent visibility and accessibility. Don't miss this opportunity and contact us for more information!