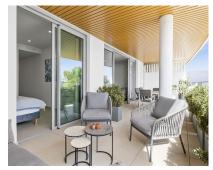

FANTASTIC APARTMENT WITH BEAUTIFUL SEA VIEW This spacious apartment is located next to the Calanova golf course, from the terrace you look out over the mountains, the golf course and the sea. The apartment has three spacious bedrooms, all with their own ensuite bathroom, in all rooms the temperature can be set separately. The bedrooms have beautiful, spacious fitted wardrobes. The heart of the house is a beautiful, very spacious living room with an open kitchen. From the living room you also have an amazing sea view. The kitchen is equipped with all necessary appliances, all finished to a high standard. The entire apartment has underfloor heating that is equipped with a heat pump. There is also an extra toilet and a laundry room. High quality materials have been used throughout the apartment, the finishing touch is fantastic! The apartment will come with two parking spaces in the garage and a storage room. The beautiful community with beautiful gardens, has two outdoor swimming pools, one of which is open all year round. You also have access to a spa with jacuzzi, sauna and Turkish bath, indoor swimming pool, a private cinema, a golf simulator, a well-equipped gym and fitness room. There is also a work/meeting room. The complex has its own concierge who is at your disposal. This beautiful complex is only a 5-minute drive from the popular resort of La Cala de Mijas and a 30-minute drive from Malaga airport. Marbella is a 25-minute drive away.