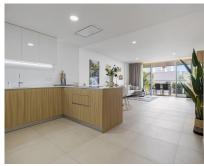

FANTASTIC APARTMENT WITH BEAUTIFUL SEA VIEW This spacious apartment is located next to the Calanova golf course, from the terrace you look out over the mountains, the golf course and the sea. The apartment has three spacious bedrooms, all with their own ensuite bathroom, in all rooms the temperature can be set separately. The bedrooms have beautiful, spacious fitted wardrobes. The heart of the house is a beautiful, very spacious living room with an open kitchen. From the living room you also have an amazing sea view. The kitchen is equipped with all necessary appliances, all finished to a high standard. The entire apartment has underfloor heating that is equipped with a heat pump. There is also an extra toilet and a laundry room. High quality materials have been used throughout the apartment, the finishing touch is fantastic! The apartment will come with two parking spaces in the garage and a storage room. The beautiful community with beautiful gardens, has two outdoor swimming pools, one of which is open all year round. You also have access to a spa with jacuzzi, sauna and Turkish bath, indoor swimming pool, a private cinema, a golf simulator, a well-equipped gym and fitness room. There is also a work/meeting room. The complex has its own concierge who is at your disposal. This beautiful complex is only a 5-minute drive from the popular resort of La Cala de Mijas and a 30-minute drive from Malaga airport. Marbella is a 25-minute drive away.