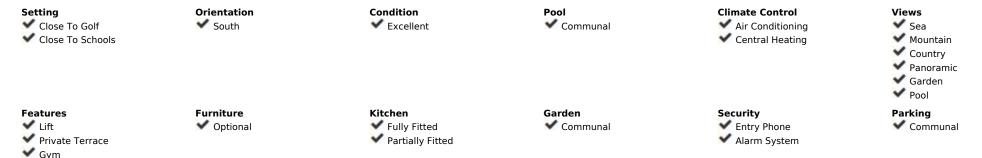

La Mairena is a residential in a beautiful environment, declared a natural biosphere reserve by UNESCO, and only 7 kilometres from Elviria beach, east of Marbella. The residential is surrounded by a strikingly beautiful cork forest with sea views. La Mairena is a residential area you can enjoy all year round. Having a relaxed atmosphere, undisturbed by any noise from traffic yet close to good-quality road links to the centre of Marbella. Excellent location: between forests and only 7 kilometres from Elviria beach and with free access to the golf El Soto. Málaga Airport is 40 km away, and just 20 minutes by car to the centre of Marbella. Its proximity to some of the best golf courses in the Costa del Sol allows you to experience the true leasures of a Mediterranean life style. This community is located in the proximity of the famous German college and just a few minutes walk to El Soto Golf. All owners at this community in La Mairena have access to the nine-hole, par 3 El Soto Golf Course, which also has a gym, padel court, sauna and a clubhouse with a restaurant. Within five minutes drive, you can also play golf on the famous 60-hole La Cala Golf Resort and the 18-hole Santa Maria Golf Country Club. The apartment has 2 complete bathrooms, an open-plan kitchen and a terrace which is directly accessible from both the lounge and the master bedroom. The apartment is built to the highest standard with first-class finishes including a modern designed integrated kitchen with quartz worktop, thermal and acoustic insulation, air-conditioning, solar powered heater and automatic permanent ventilation system in all rooms. Each block has its own elevator and exterior carpentry finishes in aluminium. There is outdoor private parking. Don't miss this opportunity!

Tennis CourtDouble Glazing