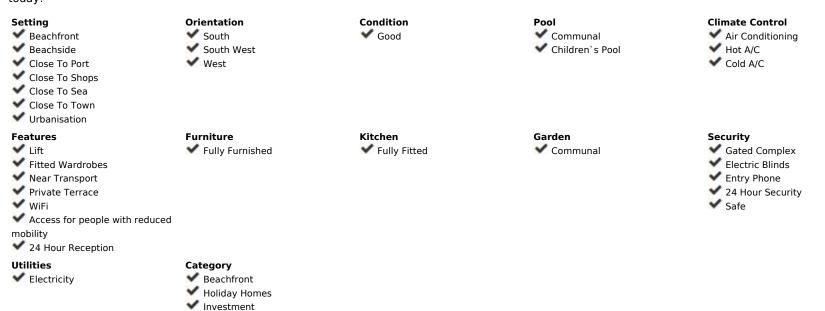

Welcome to this charming apartment with stunning sea views – a perfect investment! This wonderful apartment is located in the popular Benalbeach area, just a few meters from the beach. Here you have the unbeatable combination of a fantastic location, a beautiful apartment, and great rental potential, making it an ideal investment. The apartment consists of a separate bedroom, a spacious bathroom, and a bright living room that leads out to the balcony. The balcony is truly a highlight, where you can enjoy the magical view of the sea, beach, and surrounding areas. It's the perfect spot to have dinner while watching the sunset over the ocean. The apartment is equipped with hot and cold air conditioning in all rooms, ensuring a comfortable indoor climate during both the hot summer months and the cooler winter months. There is also plenty of storage space with built-in wardrobes. A major advantage of this apartment is that it comes with a valid tourist license, meaning it's ready for rental right away. Benalbeach is known for its fantastic pool area, offering several pools catering to all tastes – from large adult pools to family-friendly options. It's a peaceful and relaxing spot, surrounded by greenery, providing privacy despite being close to everything. The area also offers a wide range of amenities and activities – you're within walking distance of restaurants, cafes, shops, and entertainment. The beach is just a few minutes' walk away, where you can enjoy the sun, swim, or take a long stroll along the coast. This apartment has everything you need – book your viewing today!