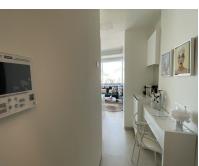

72 m2

Beautiful top floor apartment on the beachfront, entrance from the new Estepona promenade. Very central, next to all kinds of services and amenities. Panoramic views to the town of Estepona and Sierra Bermeja. It is located in a luxury, inteligent and efficient building, recently build. The apartment has been modified to have two bedrooms instead of one. The modern kitchen is equipped with Bosch appliances and includes a hob, oven, microwave, refrigerator, washingmachine and dryer. Large terrace with grill and dishwasher. Aerothermal air conditioning and underfloor heating. The apartment includes a garage space and storage room. The building has a pool on the roof, toilets, Jacuzzi, gym and BBQ