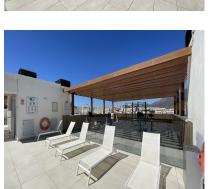

72 m2

Beautiful top floor apartment on the beachfront, entrance from the new Estepona promenade. Very central, next to all kinds of services and amenities. Panoramic views to the town of Estepona and Sierra Bermeja. It is located in a luxury, inteligent and efficient building, recently build. The apartment has been modified to have two bedrooms instead of one. The modern kitchen is equipped with Bosch appliances and includes a hob, oven, microwave, refrigerator, washingmachine and dryer. Large terrace with grill and dishwasher. Aerothermal air conditioning and underfloor heating. The apartment includes a garage space and storage room. The building has a pool on the roof, toilets, Jacuzzi, gym and BBQ

| Setting  Beachfront  Town  Beachside  Close To Port  Close To Shops  Close To Schools                                                                                 | Orientation North        | Condition  Excellent |
|-----------------------------------------------------------------------------------------------------------------------------------------------------------------------|--------------------------|----------------------|
| Features Lift Fitted Wardrobes Near Transport Private Terrace WiFi Gym Storage Room Access for people with reduced mobility Barbeque Domotics Near Church Fiber Optic | Furniture Part Furnished | Fully Fitted         |
| Category Beachfront Luxury Resale                                                                                                                                     |                          |                      |

## Air Conditioning Central Heating U/F Heating Security Electric Blinds Entry Phone Safe Private

**Climate Control** 

Pool Communal

Views

Mountain Panoramic Urban Street