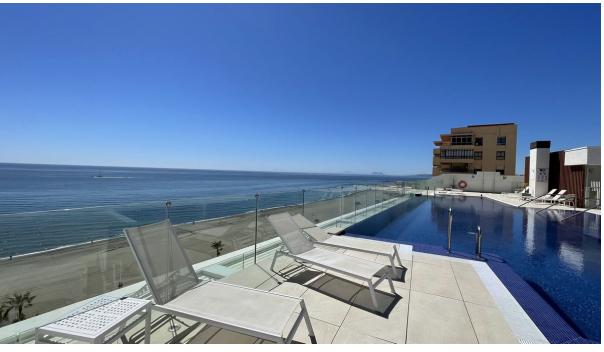

72 m2

Beautiful top floor apartment on the beachfront, entrance from the new Estepona promenade. Very central, next to all kinds of services and amenities. Panoramic views to the town of Estepona and Sierra Bermeja. It is located in a luxury, inteligent and efficient building, recently build. The apartment has been modified to have two bedrooms instead of one. The modern kitchen is equipped with Bosch appliances and includes a hob, oven, microwave, refrigerator, washingmachine and dryer. Large terrace with grill and dishwasher. Aerothermal air conditioning and underfloor heating. The apartment includes a garage space and storage room. The building has a pool on the roof, toilets, Jacuzzi, gym and BBQ

| Setting  Beachfront  Town  Beachside  Close To Port  Close To Shops  Close To Schools                                                                                 | Orientation North        | Condition  Excellent |
|-----------------------------------------------------------------------------------------------------------------------------------------------------------------------|--------------------------|----------------------|
| Features Lift Fitted Wardrobes Near Transport Private Terrace WiFi Gym Storage Room Access for people with reduced mobility Barbeque Domotics Near Church Fiber Optic | Furniture Part Furnished | Fully Fitted         |
| Category Beachfront Luxury Resale                                                                                                                                     |                          |                      |

## Air Conditioning Central Heating U/F Heating Security Electric Blinds Entry Phone Safe Private

**Climate Control** 

Pool Communal

Views

Mountain Panoramic Urban Street