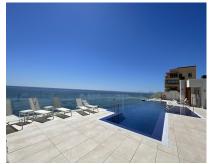

72 m2

Beautiful top floor apartment on the beachfront, entrance from the new Estepona promenade. Very central, next to all kinds of services and amenities. Panoramic views to the town of Estepona and Sierra Bermeja. It is located in a luxury, inteligent and efficient building, recently build. The apartment has been modified to have two bedrooms instead of one. The modern kitchen is equipped with Bosch appliances and includes a hob, oven, microwave, refrigerator, washingmachine and dryer. Large terrace with grill and dishwasher. Aerothermal air conditioning and underfloor heating. The apartment includes a garage space and storage room. The building has a pool on the roof, toilets, Jacuzzi, gym and BBQ

| Setting  Beachfront  Town  Beachside  Close To Port  Close To Shops  Close To Schools                                                                                 | Orientation North        | Condition  Excellent |
|-----------------------------------------------------------------------------------------------------------------------------------------------------------------------|--------------------------|----------------------|
| Features Lift Fitted Wardrobes Near Transport Private Terrace WiFi Gym Storage Room Access for people with reduced mobility Barbeque Domotics Near Church Fiber Optic | Furniture Part Furnished | Fully Fitted         |
| Category Beachfront Luxury Resale                                                                                                                                     |                          |                      |

## Air Conditioning Central Heating U/F Heating Security Electric Blinds Entry Phone Safe Private

**Climate Control** 

Pool Communal

Views

Mountain Panoramic Urban Street