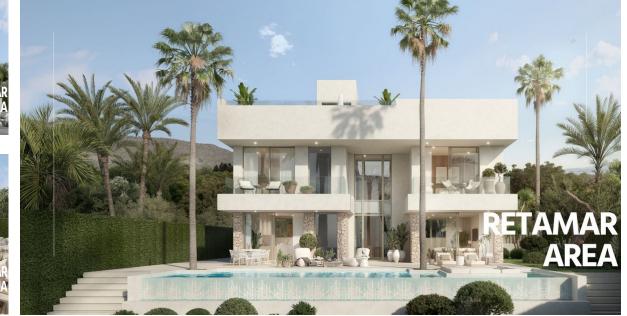

## Sales - Plot - Benalmadena 650.000€

www.mibgroup.es +34 662 58 96 58 info@mibgroup.es

**Plot** 

Ref.-ID: MIBGR4893682

Benalmadena

**╗** 582 m2

250 m2

You now have a rare opportunity to bring your dream home to life in the stunning and extraordinary area of Benalmadena. If you are interested in building your ideal home while surrounded by breathtaking panoramic views and majestic mountains, then this is the perfect place for you! Located in a charming and newer neighborhood, at the very end of a blind street, this plot is in an elevated position that offers exceptional panoramic views. Next to the plot and in front is a protected area, which offers exceptional view, there never gonna change. The current owners are on the verge of obtaining planning permission, giving you the chance to purchase this carefully planned project that is ready to be realized just around the corner. The price of the project has an additional price of 150,000 euros. The plot offers the opportunity to create a spacious home of approximately 250 m2. Don't miss the chance to explore this extraordinary location - schedule a viewing today and grab this unique opportunity!