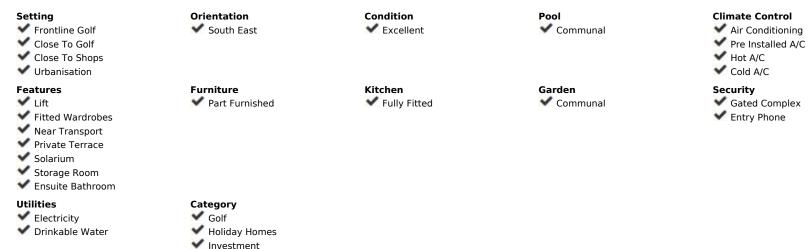

**Apartment** 

Stunning Modern Penthouse with Panoramic Views in Benalmádena This elegant penthouse, built in 2020, is situated in a tranquil and well-connected urbanization in Benalmádena. Boasting breathtaking views and contemporary design, the property offers the perfect blend of comfort and convenience. Located just 15 minutes from Málaga Airport and 30 minutes from Marbella, it provides easy access to supermarkets, pharmacies, bus stops, and a golf course just three minutes away. The community also features exceptional amenities, including two swimming pools, lush green areas, and a playground. The property spans 196m², with 95m² of living space comprising a welcoming entrance hall with fitted wardrobes, a fully equipped independent kitchen, and a spacious, sunlit living room opening onto a 39m² terrace. It includes two bedrooms with built-in wardrobes and two modern bathrooms, one of which is en-suite. The home is south-facing, ensuring abundant natural light, and features centralized air conditioning, smooth walls, and sleek lacquered interior doors. Additional highlights include two garage spaces, a storage room, and a magnificent 60m² solarium, perfect for enjoying the Mediterranean lifestyle. This property is ideal for those seeking a modern, luminous, and comfortable home in a prime location. For more information or to arrange a viewing, please contact me today.