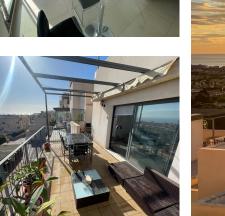

**Apartment** 

Stunning Modern Penthouse with Panoramic Views in Benalmádena This elegant penthouse, built in 2020, is situated in a tranquil and well-connected urbanization in Benalmádena. Boasting breathtaking views and contemporary design, the property offers the perfect blend of comfort and convenience. Located just 15 minutes from Málaga Airport and 30 minutes from Marbella, it provides easy access to supermarkets, pharmacies, bus stops, and a golf course just three minutes away. The community also features exceptional amenities, including two swimming pools, lush green areas, and a playground. The property spans 196m², with 95m² of living space comprising a welcoming entrance hall with fitted wardrobes, a fully equipped independent kitchen, and a spacious, sunlit living room opening onto a 39m² terrace. It includes two bedrooms with built-in wardrobes and two modern bathrooms, one of which is en-suite. The home is south-facing, ensuring abundant natural light, and features centralized air conditioning, smooth walls, and sleek lacquered interior doors. Additional highlights include two garage spaces, a storage room, and a magnificent 60m² solarium, perfect for enjoying the Mediterranean lifestyle. This property is ideal for those seeking a modern, luminous, and comfortable home in a prime location. For more information or to arrange a viewing, please contact me today.