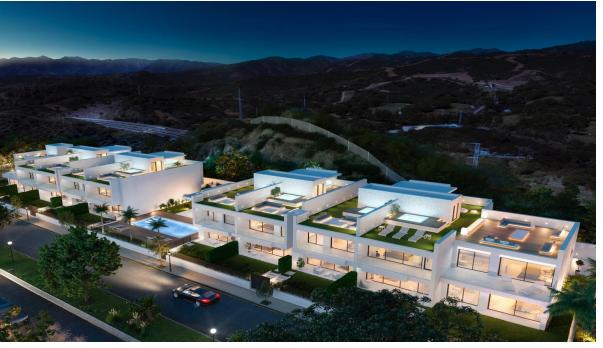

Sales - Plot - Marbella 3.650.000€ www.mibgroup.es +34 662 58 96 58 info@mibgroup.es

Ref.-ID: MIBGR4898527 Marbella Plot

3742 m2

Construction with a project for 9 townhouses offering sea and golf course views, located in the prestigious area of Elviria, Marbella. Plot size: 3,742 m², perfectly suited for a luxury development, with easy access to the AP-7 motorway and nearby amenities. Construction project size: A total of 3,570. 9 m², featuring the framework for 9 townhouses. The project includes two above-ground floors and a shared underground level for garages, storage rooms, and technical spaces. Advantages: •Stunning sea and golf course views, adding prestige to the investment. •Advanced construction stage, ready for further development according to the approved project. •Quiet and green surroundings with a natural acoustic barrier from the motorway. •Well-designed layout with great adaptability for future customization. This project offers a unique opportunity for investors looking to complete a modern and functional complex in one of Costa del Sol's most sought-after locations.