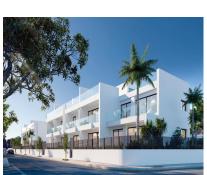

Sales - Plot - Marbella 3.650.000€ www.mibgroup.es +34 662 58 96 58 info@mibgroup.es

Ref.-ID: MIBGR4898527 Marbella Plot

3742 m2

Construction with a project for 9 townhouses offering sea and golf course views, located in the prestigious area of Elviria, Marbella. Plot size: 3,742 m², perfectly suited for a luxury development, with easy access to the AP-7 motorway and nearby amenities. Construction project size: A total of 3,570. 9 m², featuring the framework for 9 townhouses. The project includes two above-ground floors and a shared underground level for garages, storage rooms, and technical spaces. Advantages: •Stunning sea and golf course views, adding prestige to the investment. •Advanced construction stage, ready for further development according to the approved project. •Quiet and green surroundings with a natural acoustic barrier from the motorway. •Well-designed layout with great adaptability for future customization. This project offers a unique opportunity for investors looking to complete a modern and functional complex in one of Costa del Sol's most sought-after locations.