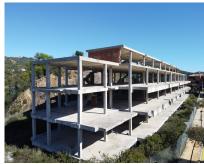

Sales - Plot - Marbella 3.650.000€ www.mibgroup.es +34 662 58 96 58 info@mibgroup.es

Ref.-ID: MIBGR4898527 Marbella Plot

3742 m2

Construction with a project for 9 townhouses offering sea and golf course views, located in the prestigious area of Elviria, Marbella. Plot size: 3,742 m², perfectly suited for a luxury development, with easy access to the AP-7 motorway and nearby amenities. Construction project size: A total of 3,570. 9 m², featuring the framework for 9 townhouses. The project includes two above-ground floors and a shared underground level for garages, storage rooms, and technical spaces. Advantages: •Stunning sea and golf course views, adding prestige to the investment. •Advanced construction stage, ready for further development according to the approved project. •Quiet and green surroundings with a natural acoustic barrier from the motorway. •Well-designed layout with great adaptability for future customization. This project offers a unique opportunity for investors looking to complete a modern and functional complex in one of Costa del Sol's most sought-after locations.