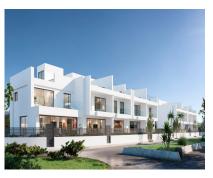

Sales - Plot - Marbella 3.650.000€ www.mibgroup.es +34 662 58 96 58 info@mibgroup.es

Ref.-ID: MIBGR4898527 Marbella Plot

3742 m2

Construction with a project for 9 townhouses offering sea and golf course views, located in the prestigious area of Elviria, Marbella. Plot size: 3,742 m², perfectly suited for a luxury development, with easy access to the AP-7 motorway and nearby amenities. Construction project size: A total of 3,570. 9 m², featuring the framework for 9 townhouses. The project includes two above-ground floors and a shared underground level for garages, storage rooms, and technical spaces. Advantages: •Stunning sea and golf course views, adding prestige to the investment. •Advanced construction stage, ready for further development according to the approved project. •Quiet and green surroundings with a natural acoustic barrier from the motorway. •Well-designed layout with great adaptability for future customization. This project offers a unique opportunity for investors looking to complete a modern and functional complex in one of Costa del Sol's most sought-after locations.