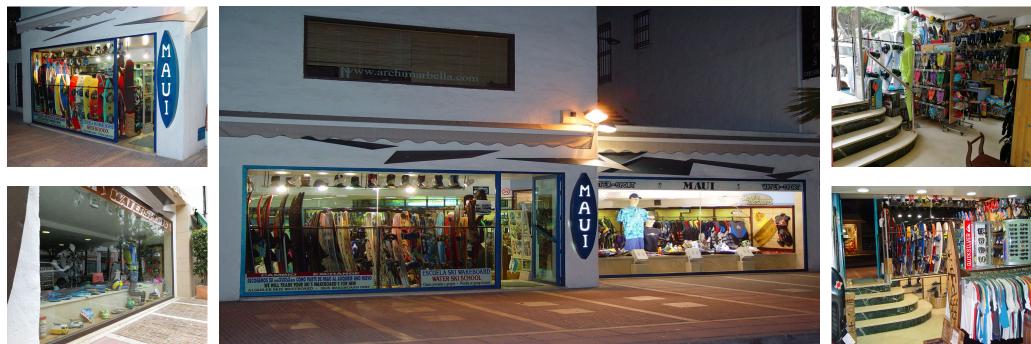

## **94 m2**

Commercial property for sale in one of the most central and busiest streets of Puerto Banús, just 20 meters from one of the main pedestrian entrances to the iconic port. Established business. Currently operating as a clothing and sports accessories store, highly recognized in Marbella and always managed by its owners. Functional layout. The space includes a storage room, fitting rooms, a bathroom, and two attractive shop windows, perfect for maximizing visibility. Strategic location. Situated in a high-footfall area, ideal for any commercial activity aiming to attract both local and tourist customers. Opportunity to acquire an already operating business or adapt the space to another commercial concept. Excellent visibility thanks to its two shop windows and privileged location. Potential to attract high-net-worth clients in one of the most exclusive areas of the Costa del Sol. For more information or to schedule a visit, do not hesitate to contact us.