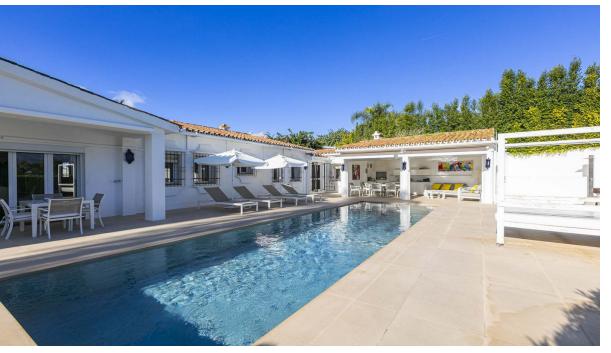

1142 m2

Discover the charm and elegance of this exquisite single-level family home, nestled in a peaceful enclave of lower Benahavis. Designed as a perfect blend of traditional warmth and contemporary sophistication, this home is adorned with luxurious updates to meet modern living needs. Step into the spacious and luminous main lounge, a haven of relaxation that opens directly to the beautifully landscaped garden and inviting pool area. The lounge seamlessly connects to a dedicated dining room, offering the ideal layout for family gatherings and entertaining guests. For culinary enthusiasts, the expansive modern kitchen is a dream come true, equipped to delight even the most discerning chef. The home features four generously sized bedrooms, each paired with a sleek, modern bathroom, ensuring comfort and privacy for every member of the household. Outside, the property truly shines. Enjoy alfresco living at its best with a sparkling pool, a fully equipped poolside kitchen, and a stylish lounge area perfect for soaking up the sun. On the entrance side, you'll find a serene patio space, private parking for multiple vehicles, and a convenient garage with a remote-controlled door. This property provides the potential to create an upper level and so increasing it's future value considerably. Set against a backdrop of stunning views and offering ultimate privacy, this exceptional home is just minutes from Nueva Andalucía, San Pedro, and key road networks. Whether you're seeking tranguility or convenience, this residence delivers it all in style.