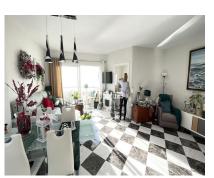

70 m<sup>2</sup>

Middle Floor Apartment, Calahonda, Costa del Sol. 1 Bedroom, 2 Bathrooms, Built 70 m², Terrace 5 m². Setting: Beachfront, Beachside, Close To Port, Close To Shops, Close To Sea, Close To Schools, Close To Forest, Close To Marina, Urbanisation, Front Line Beach Complex. Orientation: South. Condition: Excellent. Pool: Communal, Children's Pool. Climate Control: Air Conditioning, Hot A/C, Cold A/C. Views: Sea, Mountain, Beach, Panoramic. Features: Covered Terrace, Lift, Near Transport, Private Terrace, Storage Room, Access for people with reduced mobility, Double Glazing, Near Church, Fiber Optic. Furniture: Part Furnished. Kitchen: Fully Fitted. Garden: Communal. Security: Gated Complex, Entry Phone, Alarm System. Parking: More Than One, Communal. Category: Beachfront, Holiday Homes, Investment.