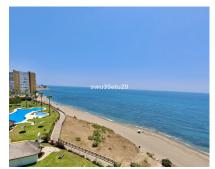

70 m<sup>2</sup>

Middle Floor Apartment, Calahonda, Costa del Sol. 1 Bedroom, 2 Bathrooms, Built 70 m², Terrace 5 m². Setting: Beachfront, Beachside, Close To Port, Close To Shops, Close To Sea, Close To Schools, Close To Forest, Close To Marina, Urbanisation, Front Line Beach Complex. Orientation: South. Condition: Excellent. Pool: Communal, Children's Pool. Climate Control: Air Conditioning, Hot A/C, Cold A/C. Views: Sea, Mountain, Beach, Panoramic. Features: Covered Terrace, Lift, Near Transport, Private Terrace, Storage Room, Access for people with reduced mobility, Double Glazing, Near Church, Fiber Optic. Furniture: Part Furnished. Kitchen: Fully Fitted. Garden: Communal. Security: Gated Complex, Entry Phone, Alarm System. Parking: More Than One, Communal. Category: Beachfront, Holiday Homes, Investment.

Views
Sea
Mountain
Beach
Panoramic

Parking

More Than One
Communal