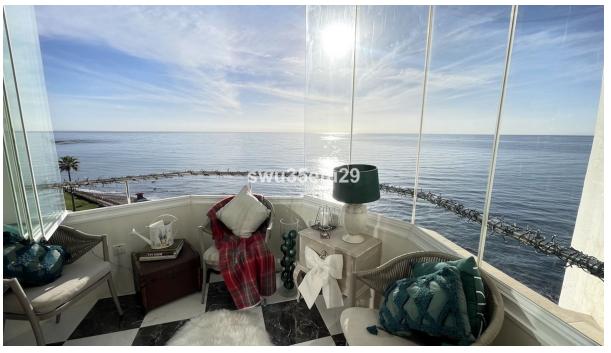

70 m<sup>2</sup>

Middle Floor Apartment, Calahonda, Costa del Sol. 1 Bedroom, 2 Bathrooms, Built 70 m², Terrace 5 m². Setting: Beachfront, Beachside, Close To Port, Close To Shops, Close To Sea, Close To Schools, Close To Forest, Close To Marina, Urbanisation, Front Line Beach Complex. Orientation: South. Condition: Excellent. Pool: Communal, Children's Pool. Climate Control: Air Conditioning, Hot A/C, Cold A/C. Views: Sea, Mountain, Beach, Panoramic. Features: Covered Terrace, Lift, Near Transport, Private Terrace, Storage Room, Access for people with reduced mobility, Double Glazing, Near Church, Fiber Optic. Furniture: Part Furnished. Kitchen: Fully Fitted. Garden: Communal. Security: Gated Complex, Entry Phone, Alarm System. Parking: More Than One, Communal. Category: Beachfront, Holiday Homes, Investment.

Views
Sea
Mountain
Beach
Panoramic

Parking

More Than One
Communal