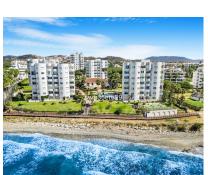

70 m<sup>2</sup>

Middle Floor Apartment, Calahonda, Costa del Sol. 1 Bedroom, 2 Bathrooms, Built 70 m², Terrace 5 m². Setting: Beachfront, Beachside, Close To Port, Close To Shops, Close To Sea, Close To Schools, Close To Forest, Close To Marina, Urbanisation, Front Line Beach Complex. Orientation: South. Condition: Excellent. Pool: Communal, Children's Pool. Climate Control: Air Conditioning, Hot A/C, Cold A/C. Views: Sea, Mountain, Beach, Panoramic. Features: Covered Terrace, Lift, Near Transport, Private Terrace, Storage Room, Access for people with reduced mobility, Double Glazing, Near Church, Fiber Optic. Furniture: Part Furnished. Kitchen: Fully Fitted. Garden: Communal. Security: Gated Complex, Entry Phone, Alarm System. Parking: More Than One, Communal. Category: Beachfront, Holiday Homes, Investment.

Views
Sea
Mountain
Beach
Panoramic

Parking

More Than One
Communal