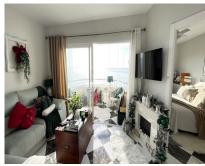

70 m<sup>2</sup>

Middle Floor Apartment, Calahonda, Costa del Sol. 1 Bedroom, 2 Bathrooms, Built 70 m², Terrace 5 m². Setting: Beachfront, Beachside, Close To Port, Close To Shops, Close To Sea, Close To Schools, Close To Forest, Close To Marina, Urbanisation, Front Line Beach Complex. Orientation: South. Condition: Excellent. Pool: Communal, Children's Pool. Climate Control: Air Conditioning, Hot A/C, Cold A/C. Views: Sea, Mountain, Beach, Panoramic. Features: Covered Terrace, Lift, Near Transport, Private Terrace, Storage Room, Access for people with reduced mobility, Double Glazing, Near Church, Fiber Optic. Furniture: Part Furnished. Kitchen: Fully Fitted. Garden: Communal. Security: Gated Complex, Entry Phone, Alarm System. Parking: More Than One, Communal. Category: Beachfront, Holiday Homes, Investment.