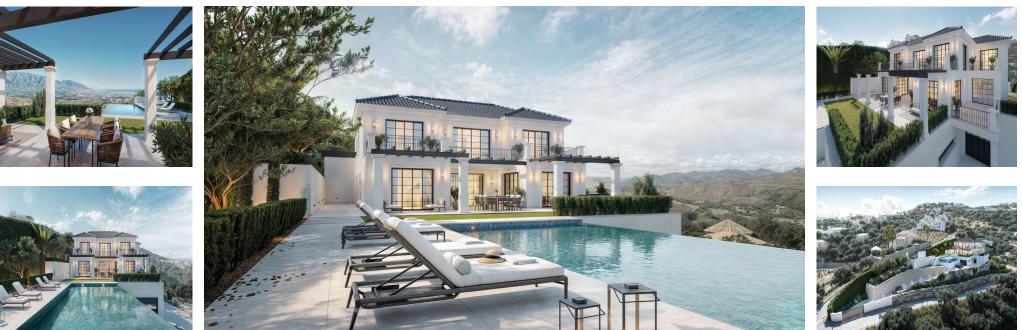

Sales - House - La Mairena 3.500.000€ www.mibgroup.es +34 662 58 96 58 info@mibgroup.es

Ref.-ID: MIBGR4913215

La Mairena

709 m2

2545 m2

House

Discover the epitome of refined living in this stunning off-plan villa nestled in the exclusive enclave of La Mairena, Marbella. Set amidst the serene beauty of the mountains yet only minutes from the vibrant coast, this luxury property offers a rare blend of tranquility, privacy, and proximity to Marbella's finest amenities. Designed to capture the best of Mediterranean living, this five-bedroom, six-bathroom villa spans across generous floors with expansive open-plan spaces that seamlessly connect indoor and outdoor living. Floor-to-ceiling windows flood the interiors with natural light while framing breathtaking views of the Mediterranean Sea and the surrounding Sierra de las Nieves mountain range. Each bedroom offers an en-suite bathroom and is thoughtfully positioned for privacy and unobstructed views, ensuring every guest enjoys a luxurious retreat. The master suite boasts a private terrace, spacious walk-in closet, and a spa-like bathroom with a freestanding soaking tub overlooking the horizon. The main living area flows effortlessly into an outdoor oasis featuring an large pool, sun deck, and shaded lounge areas — perfect for entertaining or unwinding with views stretching across the sea and lush landscapes. A state-of-the-art kitchen with premium appliances and bespoke cabinetry, along with elegant dining and living areas, provide the ideal setting for sophisticated gatherings.