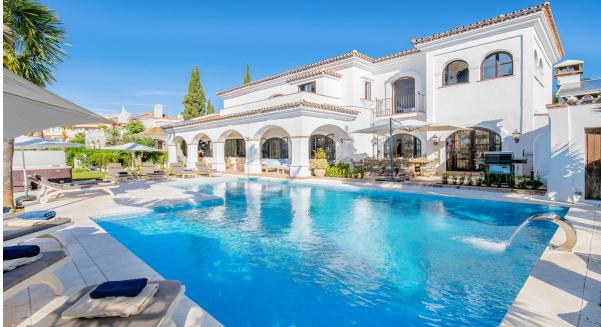

## Short Term Rental - House - Elviria 3.080€ / Week

www.mibgroup.es +34 662 58 96 58 info@mibgroup.es

Ref.-ID: MIBGR2508653

Elviria

House

340 m2

1000 m2

This is a beautiful classic villa completely updated to our modern standards and taste. At an unbeatable location, walking distance to the beach, bars, restaurants and golf, overlooking the Mediterranean. The villa is a perfect mix of classic and modern and is equipped with all modern appliances. Seperately adjustable airconditioning in all rooms, a beautiful large kitchen and dining area. The terrace outside the kitchen has a great outdoor diningtable with a great BBQ, and great views. There are two lovely spacious bedrooms at groundfloor level, three and a half upstairs, also with a great terrace overlooking the mediterranean. There are five seperate bedrooms, but it sleeps 12. In one of the bedrooms upstairs there is another seperate bedroom, ideal for a family with children, where two more people can sleep. This bedroom can only be entered by walking through the fifth bedroom. The villa, garden and the terraces have a lot of privacy, little do you realise you are in the middle of the hustle and bustle of the Costa del Sol. Just take a dive in the clear blue private pool, soak up the sun on one of the sunbeds or sit back with a nice drink in the shade and relax. The Villa is situated in lively Elviria with over 36 restaurants, bar's and supermarkets and even Golf at an 800 meter walk. The white sandy beach is a 1600 meter walk. At the Costa del Sol it is very rare to have all these facilities within walking distance, especially at a villa so private, and well secured. There is a good entrance gate and private parking for several cars within the gate. The villa is at an elevated position but in an area with gentle slopes so ideal for cycling. A perfect location for an unforgettable Holiday.