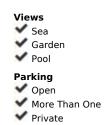

## Short Term Rental - House - Elviria 3.080€ / Week

www.mibgroup.es +34 662 58 96 58 info@mibgroup.es

Ref.-ID: MIBGR2508653

Elviria

House

340 m2

1000 m2

This is a beautiful classic villa completely updated to our modern standards and taste. At an unbeatable location, walking distance to the beach, bars, restaurants and golf, overlooking the Mediterranean. The villa is a perfect mix of classic and modern and is equipped with all modern appliances. Seperately adjustable airconditioning in all rooms, a beautiful large kitchen and dining area. The terrace outside the kitchen has a great outdoor diningtable with a great BBQ, and great views. There are two lovely spacious bedrooms at groundfloor level, three and a half upstairs, also with a great terrace overlooking the mediterranean. There are five seperate bedrooms, but it sleeps 12. In one of the bedrooms upstairs there is another seperate bedroom, ideal for a family with children, where two more people can sleep. This bedroom can only be entered by walking through the fifth bedroom. The villa, garden and the terraces have a lot of privacy, little do you realise you are in the middle of the hustle and bustle of the Costa del Sol. Just take a dive in the clear blue private pool, soak up the sun on one of the sunbeds or sit back with a nice drink in the shade and relax. The Villa is situated in lively Elviria with over 36 restaurants, bar's and supermarkets and even Golf at an 800 meter walk. The white sandy beach is a 1600 meter walk. At the Costa del Sol it is very rare to have all these facilities within walking distance, especially at a villa so private, and well secured. There is a good entrance gate and private parking for several cars within the gate. The villa is at an elevated position but in an area with gentle slopes so ideal for cycling. A perfect location for an unforgettable Holiday.