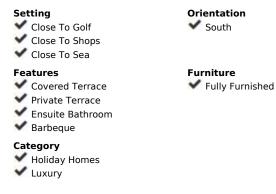

## Short Term Rental - House - Elviria 3.080€ / Week

www.mibgroup.es +34 662 58 96 58 info@mibgroup.es

Ref.-ID: MIBGR2508653

Elviria

House

340 m2

1000 m2

This is a beautiful classic villa completely updated to our modern standards and taste. At an unbeatable location, walking distance to the beach, bars, restaurants and golf, overlooking the Mediterranean. The villa is a perfect mix of classic and modern and is equipped with all modern appliances. Seperately adjustable airconditioning in all rooms, a beautiful large kitchen and dining area. The terrace outside the kitchen has a great outdoor diningtable with a great BBQ, and great views. There are two lovely spacious bedrooms at groundfloor level, three and a half upstairs, also with a great terrace overlooking the mediterranean. There are five seperate bedrooms, but it sleeps 12. In one of the bedrooms upstairs there is another seperate bedroom, ideal for a family with children, where two more people can sleep. This bedroom can only be entered by walking through the fifth bedroom. The villa, garden and the terraces have a lot of privacy, little do you realise you are in the middle of the hustle and bustle of the Costa del Sol. Just take a dive in the clear blue private pool, soak up the sun on one of the sunbeds or sit back with a nice drink in the shade and relax. The Villa is situated in lively Elviria with over 36 restaurants, bar's and supermarkets and even Golf at an 800 meter walk. The white sandy beach is a 1600 meter walk. At the Costa del Sol it is very rare to have all these facilities within walking distance, especially at a villa so private, and well secured. There is a good entrance gate and private parking for several cars within the gate. The villa is at an elevated position but in an area with gentle slopes so ideal for cycling. A perfect location for an unforgettable Holiday.