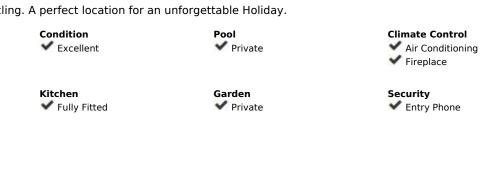

## Short Term Rental - House - Elviria 3.080€ / Week

www.mibgroup.es +34 662 58 96 58 info@mibgroup.es

Ref.-ID: MIBGR2508653

Elviria

House

340 m2

1000 m2

This is a beautiful classic villa completely updated to our modern standards and taste. At an unbeatable location, walking distance to the beach, bars, restaurants and golf, overlooking the Mediterranean. The villa is a perfect mix of classic and modern and is equipped with all modern appliances. Seperately adjustable airconditioning in all rooms, a beautiful large kitchen and dining area. The terrace outside the kitchen has a great outdoor diningtable with a great BBQ, and great views. There are two lovely spacious bedrooms at groundfloor level, three and a half upstairs, also with a great terrace overlooking the mediterranean. There are five seperate bedrooms, but it sleeps 12. In one of the bedrooms upstairs there is another seperate bedroom, ideal for a family with children, where two more people can sleep. This bedroom can only be entered by walking through the fifth bedroom. The villa, garden and the terraces have a lot of privacy, little do you realise you are in the middle of the hustle and bustle of the Costa del Sol. Just take a dive in the clear blue private pool, soak up the sun on one of the sunbeds or sit back with a nice drink in the shade and relax. The Villa is situated in lively Elviria with over 36 restaurants, bar's and supermarkets and even Golf at an 800 meter walk. The white sandy beach is a 1600 meter walk. At the Costa del Sol it is very rare to have all these facilities within walking distance, especially at a villa so private, and well secured. There is a good entrance gate and private parking for several cars within the gate. The villa is at an elevated position but in an area with gentle slopes so ideal for cycling. A perfect location for an unforgettable Holiday.