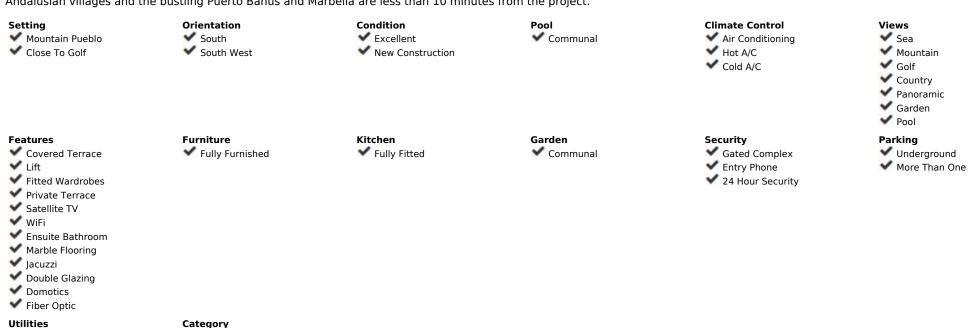

## **Short Term Rental - Apartment - Benahavís** 2.500€ / Week

www.mibgroup.es +34 662 58 96 58 info@mibgroup.es

Ref.-ID: MIBGR3766609

Benahavís

**Apartment** 

208 m2

Absolutely stunning newly built 3 bedrooms apartment en-suite with impressive views over the coast to Gibraltar and North Africa. From the peace and privacy of your home you can see continents, cultures shining on the Costa del Sol. The luxury apartment is south-southwest facing and offers stunning views. The apartment makes maximum use of light, space and natural beauty, sunshine all year round and touches the senses with deliberate, innovative design with an abundance of bougainvillea, rosemary, and olive trees. Tailor-made interior and exterior finishes embrace and reflect traditional materials and designs, including Arabic tiles and natural stone wood. These are placed in a modern context where concrete, glass and 21st century technologies are effortlessly incorporated into both the building design and the landscape. Natural light floods the flat, enhanced by the open-plan kitchen layout and beautiful floor-to-ceiling glass doors and balustrades. The apartment is fully furnished with design furniture and decorated with artworks and modern paintings. From every corner of the property, you have phenomenal views of the mountains, golf, and sea. The development has lush gardens with a beautiful swimming pool and is securely fenced. The development is a 200-hectare country estate on a mountainside with a hotel, restaurants, shops, golf course and academy, wellness, riding stables, orchards, and a sports lake, which will be available by the end of 2021. You will then just be able to sit on the beach of the lake, play a round of golf or take time out with friends in our restaurant where stellar chefs will create gourmet delicacies for you. Or relax and reward yourself with a session at our luxury wellness centre. Meanwhile, enjoy the flat with its 208 m2 of living space and 156 m2 of terrace. Real de La Quinta is all about peace, comfort, and space. Everything is here, but we also offer easy access to the traditional Andalusian villages and the bustling Puerto Banús and Marbella are less than 10 minutes from the p