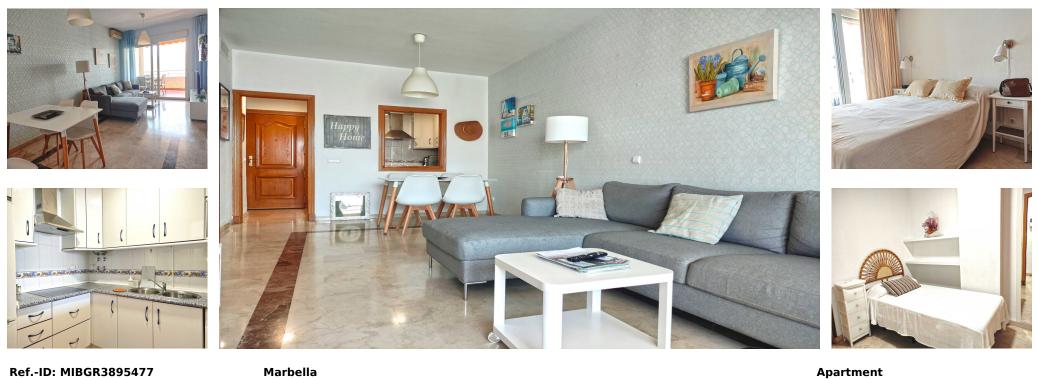

Short Term Rental - Apartment - Marbella 1.200€ / Week

www.mibgroup.es +34 662 58 96 58 info@mibgroup.es

2

Ideal for vacations. Apartment for rent for a short season located on the second line of the beach in the center of Marbella in front of the Puerto Deportivo. Facing South. It is distributed in entrance hall, equipped kitchen, living room, 2 bedrooms, a bathroom and terrace. Private garage. Surface 72 m2 built. Marble floors, air conditioning, double glazing. Walking distance to all kind of services and amenities.