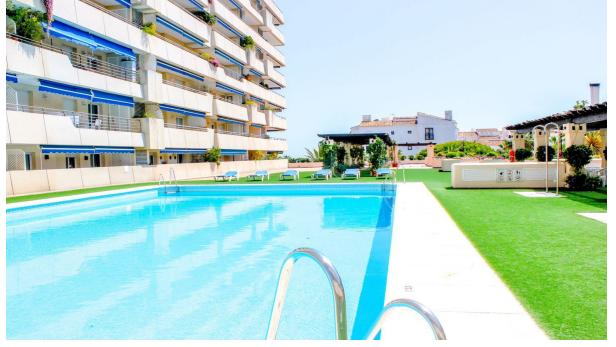

## Short Term Rental - Apartment - Puerto Banús 2.300€ / Week

www.mibgroup.es +34 662 58 96 58 info@mibgroup.es

**Apartment** 

Ref.-ID: MIBGR4351228

Puerto Banús

2

90 m2

- PUERTO BANUS -- 2 bedroom apartment on the middle floor, located in a gated complex 100 mtrs. from the beach This excellent location is ideal for not taking the car. You can walk not only to the beach but also to restaurants, leisure areas, shopping centers and boutiques. Bus stop and Taxi very close. This apartment has a double bed in the main bedroom, which is en-suite, and two single beds in the second bedroom. From the living room there is access to the terrace from where you can enjoy the side views of the sea. The kitchen communicates with the living room and is fully equipped. Air conditioning, garage for 1 car, community pool, paddle tennis, 24 hour security.

| Setting Commercial Area Beachside | Orientation South East | Condition Good | Pool Communal | Climate Control  Air Conditioning | <b>Views</b><br>Sea<br>Mountair |
|-----------------------------------|------------------------|----------------|---------------|-----------------------------------|---------------------------------|
|                                   |                        |                |               |                                   |                                 |
| Close To Town Urbanisation        |                        |                |               |                                   |                                 |
| Features                          | Furniture              | Kitchen        | Garden        | Security                          | Parking                         |
| Lift Fitted Wardrobes             | Fully Furnished        | Fully Fitted   | Communal      | Gated Complex                     | Garage                          |