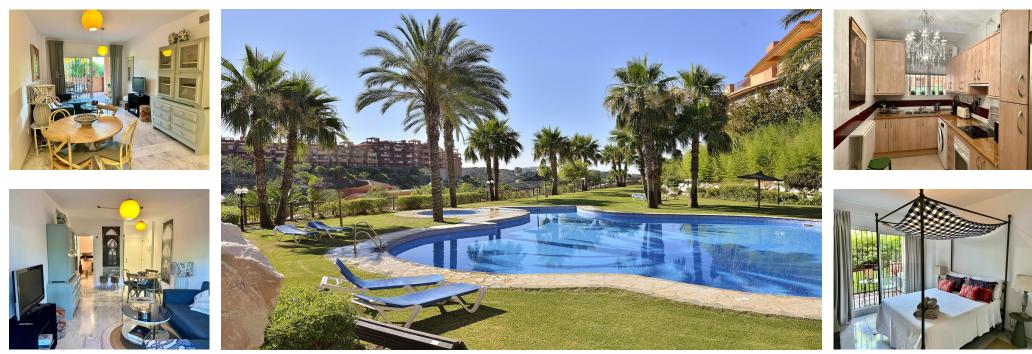

#### Ref.-ID: MIBGR4578292

This charming 2 bedroom ground floor apartment is located in the gated community of La Reserva de Marbella, situated East of Marbella town. With a total built area of 110m<sup>2</sup>, offering 2 bedrooms and 2 bathrooms, including the master bedroom with en-suite bathroom. The interior of the apartment is beautifully designed, recently renovated with new furniture, creating a comfortable and inviting atmosphere. The fully fitted kitchen features modern appliances, spacious living room with dining area, all opening onto a private covered terrace with dining area and charming garden views. Ideal for accommodating friends or family. The apartment is equipped with air conditioning, marble floors, double glazing, and security shutters, ensuring a comfortable and safe living environment. Set in the secure and gated community of La Reserva de Marbella with communal pools and mature tropical gardens, providing the perfect space to relax and enjoy the Mediterranean climate whilst being near to amenities, services and stunning beaches. Golf enthusiasts will also appreciate the proximity to golf courses. In summary, this charming ground floor apartment in La Reserva de Marbella is a lovely property offering comfort and tranquility.