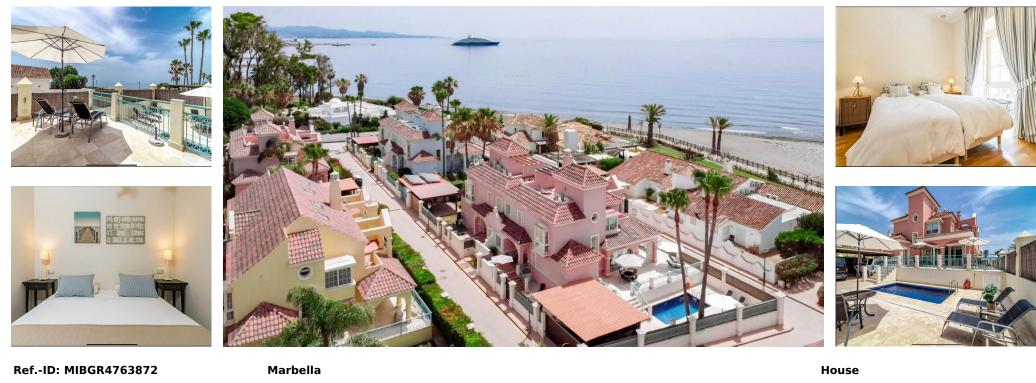

Short Term Rental - House - Marbella 5.000€ / Week www.mibgroup.es +34 662 58 96 58 info@mibgroup.es

5

409 m2

A charming five bedroom semi-detached villa boasting breath-taking views of the sea, in the unique urbanisation of Lorea Playa, enjoying direct beach access as well as being walking distance to Puerto Banus.

| Setting<br>Beachfront<br>Beachside<br>Close To Port<br>Close To Shops<br>Close To Sea<br>Close To Sea<br>Close To Town<br>Close To Schools<br>Marina<br>Close To Marina<br>Urbanisation<br>Front Line Beach Complex | Orientation<br>✓ South       | Condition<br>Excellent  | Pool<br>Private   | Climate Control    | Views<br>Sea<br>Panoramic<br>Garden |
|---------------------------------------------------------------------------------------------------------------------------------------------------------------------------------------------------------------------|------------------------------|-------------------------|-------------------|--------------------|-------------------------------------|
| Features<br>Covered Terrace<br>Fitted Wardrobes<br>Near Transport<br>Private Terrace<br>Solarium<br>WiFi<br>Gym<br>Guest Apartment                                                                                  | Furniture<br>Fully Furnished | Kitchen<br>Fully Fitted | Garden<br>Private | Parking<br>Private | Utilities                           |