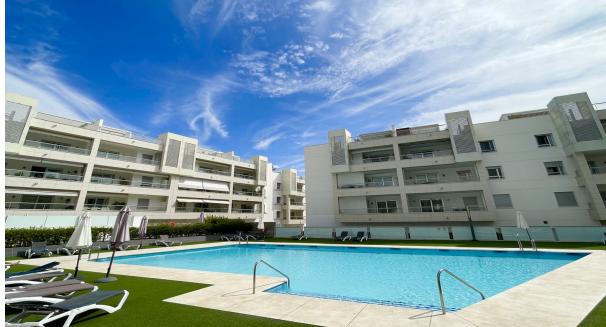

STUNNING MODERN 3 BED APARTMENT IN SAN PEDRO BEACHSIDE, WALKING DISTANCE TO ALL AMENITIES (November 2024) - Please note the property is rented fully furnished - please ask for a video. Build 110m2 / Terrace 20m2 This stunning 3 bed modern apartment is located in San Pedro de Alcantara, beachside of the new Boulevard. It has a modern interior design and is less than 5 minute drive to Puerto Banús. Within walking distance to all facilities, including shops, restaurants, bars and the beach. The complex has a swimming pool & there is also underground parking for one car, with elevator access directly to the apartment. There is a utility room / storage area at the back of the apartment (off from the kitchen), ideal for storage of bikes and other personal items.

| Town Beachside Close To Shops Close To Sea Close To Town Close To Schools Urbanisation | <b>Orientation</b> South East | <b>Condition</b> Excellent | Pool Communal                                      | Climate Control  Air Conditioning  Hot A/C  Cold A/C | Features Covered Terrace Lift Private Terrace WiFi |
|----------------------------------------------------------------------------------------|-------------------------------|----------------------------|----------------------------------------------------|------------------------------------------------------|----------------------------------------------------|
| Furniture Fully Furnished                                                              | Kitchen Fully Fitted          | Garden<br>Communal         | Security Gated Complex Electric Blinds Entry Phone | Parking<br>Underground                               | Utilities  Solar water heating                     |