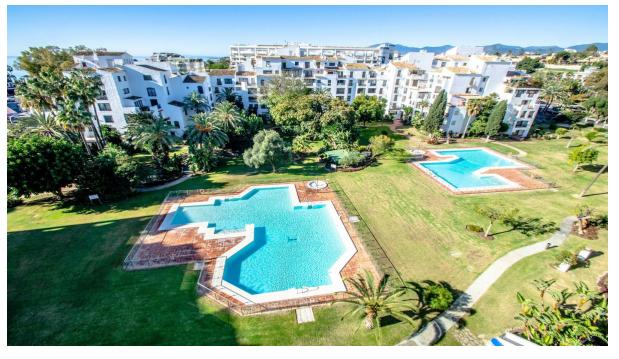

## Long Term Rental - Apartment - Puerto Banús 2.200€ / Month

www.mibgroup.es +34 662 58 96 58 info@mibgroup.es

Ref.-ID: MIBGR3414901

Puerto Banús Apartment

2

2

149 m2

Middle Floor Apartment, Puerto Banús, Costa del Sol. 2 Bedrooms, 2 Bathrooms, Built 149 m², Terrace 10 m². Setting: Close To Port, Close To Shops, Close To Sea, Close To Town, Close To Schools, Close To Marina, Urbanisation. Condition: Good. Pool: Communal. Views: Garden, Pool. Features: Lift, Near Transport, Private Terrace, Tennis Court. Furniture: Fully Furnished. Kitchen: Fully Fitted. Garden: Communal. Security: Gated Complex, 24 Hour Security. Parking: Underground. Utilities: Electricity, Drinkable Water. Category: Holiday Homes.