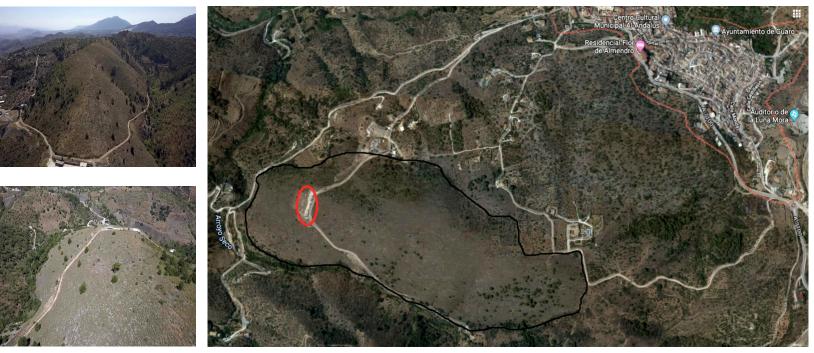

Long Term Rental - Plot - Guaro 7.000€ / Month www.mibgroup.es +34 662 58 96 58 info@mibgroup.es

Ref.-ID: MIBGR3491428

Guaro

Plot

Guaro escancha is a very large estate, located in the Natural area of the Sierra de las Nieves, a few meters from the entrance to the town of Guaro and only 15 minutes from the Coast. Land of dry land, very private and with 360° of Beautiful views, also the Bay of Malaga. Possibility of agricultural exploitation of Secano and endless possibilities.