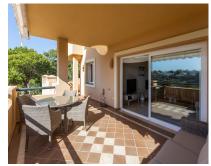

Best property in ALBATROS at Golf Rio Real. Two-bedroom groundfloor apartment with stunning sea, golf and mountain views in Marbella 'Golf Rio Real'. This beautiful property has 2 big terraces, one at the golf side and another one at the kitchen side (morning sun). Rio Real is a suburban residential area approximately three kilometers East of the Center of Marbella and 30 minutes from Málaga International Airport. This area with its elegant villas and luxury apartment complexes was built around one of the most prestigious golf courts on the Costa del Sol 'Golf Rio Real' with its 5-star hotel. The golf course stretches to the beach and has beautiful views, maintained trees, palm trees, lakes and a river, which increases the difficulty of the game. This spacious two-bedroom apartment is situated in Marbella East adjacent to 'Rio Real Golf', just 5 minutes walking away from Rio Real Playa and provides beautiful views to the Mediterranean Sea, the African Coast, Gibraltar and the Marbella Mountain (La Concha). The property has a total size of 150 m² and provides two bedrooms with large built-in-wardrobes, hall, living-dining room, 2 bathrooms and a spacious fitted kitchen equipped with all the appliances. Both bathrooms are equipped with bathtub and toilet and feature marble floors and tiles. Furthermore the property provides 1 terrace with a total size of 45 m² at golf side, another terrace of 30M2 at the kitchen side, and a cellar with a size of 7 m² and 1 underground parking space and storage. The apartment complex with only 26 apartments in 3 buildings offers a private swimming pool, nicely landscaped garden, underground parking and lift.