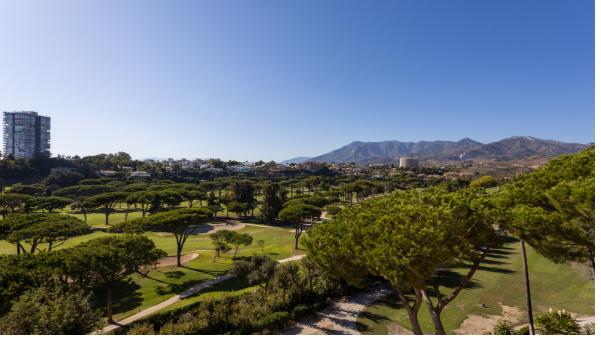

Best property in ALBATROS at Golf Rio Real. Two-bedroom groundfloor apartment with stunning sea, golf and mountain views in Marbella 'Golf Rio Real'. This beautiful property has 2 big terraces, one at the golf side and another one at the kitchen side (morning sun). Rio Real is a suburban residential area approximately three kilometers East of the Center of Marbella and 30 minutes from Málaga International Airport. This area with its elegant villas and luxury apartment complexes was built around one of the most prestigious golf courts on the Costa del Sol 'Golf Rio Real' with its 5-star hotel. The golf course stretches to the beach and has beautiful views, maintained trees, palm trees, lakes and a river, which increases the difficulty of the game. This spacious two-bedroom apartment is situated in Marbella East adjacent to 'Rio Real Golf', just 5 minutes walking away from Rio Real Playa and provides beautiful views to the Mediterranean Sea, the African Coast, Gibraltar and the Marbella Mountain (La Concha). The property has a total size of 150 m² and provides two bedrooms with large built-in-wardrobes, hall, living-dining room, 2 bathrooms and a spacious fitted kitchen equipped with all the appliances. Both bathrooms are equipped with bathtub and toilet and feature marble floors and tiles. Furthermore the property provides 1 terrace with a total size of 45 m² at golf side, another terrace of 30M2 at the kitchen side, and a cellar with a size of 7 m² and 1 underground parking space and storage. The apartment complex with only 26 apartments in 3 buildings offers a private swimming pool, nicely landscaped garden, underground parking and lift.