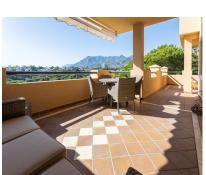

Best property in ALBATROS at Golf Rio Real. Two-bedroom groundfloor apartment with stunning sea, golf and mountain views in Marbella 'Golf Rio Real'. This beautiful property has 2 big terraces, one at the golf side and another one at the kitchen side (morning sun). Rio Real is a suburban residential area approximately three kilometers East of the Center of Marbella and 30 minutes from Málaga International Airport. This area with its elegant villas and luxury apartment complexes was built around one of the most prestigious golf courts on the Costa del Sol 'Golf Rio Real' with its 5-star hotel. The golf course stretches to the beach and has beautiful views, maintained trees, palm trees, lakes and a river, which increases the difficulty of the game. This spacious two-bedroom apartment is situated in Marbella East adjacent to 'Rio Real Golf', just 5 minutes walking away from Rio Real Playa and provides beautiful views to the Mediterranean Sea, the African Coast, Gibraltar and the Marbella Mountain (La Concha). The property has a total size of 150 m² and provides two bedrooms with large built-in-wardrobes, hall, living-dining room, 2 bathrooms and a spacious fitted kitchen equipped with all the appliances. Both bathrooms are equipped with bathtub and toilet and feature marble floors and tiles. Furthermore the property provides 1 terrace with a total size of 45 m² at golf side, another terrace of 30M2 at the kitchen side, and a cellar with a size of 7 m² and 1 underground parking space and storage. The apartment complex with only 26 apartments in 3 buildings offers a private swimming pool, nicely landscaped garden, underground parking and lift.