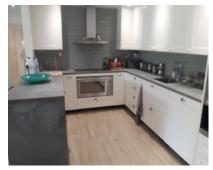

## Long Term Rental - Apartment - Atalaya 2.000€ / Month

www.mibgroup.es +34 662 58 96 58 info@mibgroup.es

Ref.-ID: MIBGR4184572

**Atalaya** 

**Apartment** 

92 m2

35 m2

Bright brand new refurbishment apartment located in a fantastic luxury urbanization. This apartment has views, gardens and pool. It is built with the best qualities, double glazing, marble floors, hot / cold air conditioning. In addition to being very well distributed and have a garage space and hot and cold water included in the price! There, s a sauna gym pooltable ping pong and even a Bocca court This exclusive urbanization is located walking distance to shops and amenities as well as the beach. 5 minutes by car from Puerto Banús and the beach and within walking distance of supermarkets, restaurants, shops, schools and all the amenities It is a gated community with large private gardens, 24 security hours as well as 24-hour reception. Show Less Show Less