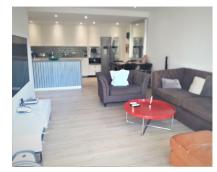

## Long Term Rental - Apartment - Atalaya 2.000€ / Month

www.mibgroup.es +34 662 58 96 58 info@mibgroup.es

Ref.-ID: MIBGR4184572

**Atalaya** 

**Apartment** 

92 m2

35 m2

Bright brand new refurbishment apartment located in a fantastic luxury urbanization. This apartment has views, gardens and pool. It is built with the best qualities, double glazing, marble floors, hot / cold air conditioning. In addition to being very well distributed and have a garage space and hot and cold water included in the price! There, s a sauna gym pooltable ping pong and even a Bocca court This exclusive urbanization is located walking distance to shops and amenities as well as the beach. 5 minutes by car from Puerto Banús and the beach and within walking distance of supermarkets, restaurants, shops, schools and all the amenities It is a gated community with large private gardens, 24 security hours as well as 24-hour reception. Show Less Show Less