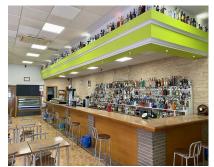

## Long Term Rental - Commercial - Málaga 2.800€ / Month

www.mibgroup.es +34 662 58 96 58 info@mibgroup.es

Ref.-ID: MIBGR4208479 Málaga Commercial

260 m2

Two fabulous options: Fabulous business opportunity, with everything ready to go, industrial estate restaurant prepared for menus and an extra private dining room on the floor, fully equipped and in the best and most modern industrial estate in Malaga, El P. I. Alameda. Complete industrial kitchen, furniture, cold and freezing chambers, complete rooms with all the equipment. If what you want is an immediate start-up business, this is the best option, do not miss the opportunity to come and visit it. In compliance with RD of the Junta de Andalucía 218/2005 of October 11, consumers are informed that the prices indicated do not include the expenses derived from the purchase of real estate according to current laws, (ITP, notary expenses. etc.). There are no additional real estate brokerage fees to the sale price. Unique opportunity to transfer and rent a restaurant in the best industrial estate in Malaga, in P. I Alameda, fully equipped to start working. fully equipped, with several rooms, elevator, all the necessary machinery. Transfer of 125,000 euros and rent of 3,000 euros per month.