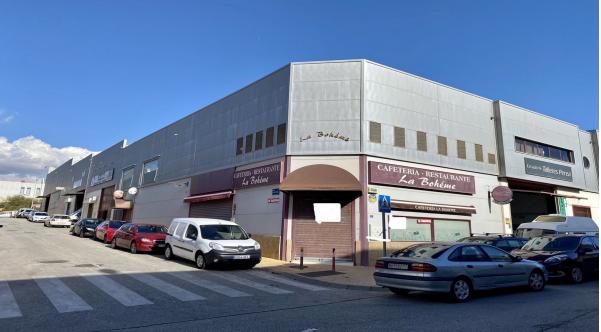

## Long Term Rental - Commercial - Málaga 2.800€ / Month

www.mibgroup.es +34 662 58 96 58 info@mibgroup.es

Ref.-ID: MIBGR4208479 Málaga Commercial

260 m2

Two fabulous options: Fabulous business opportunity, with everything ready to go, industrial estate restaurant prepared for menus and an extra private dining room on the floor, fully equipped and in the best and most modern industrial estate in Malaga, El P. I. Alameda. Complete industrial kitchen, furniture, cold and freezing chambers, complete rooms with all the equipment. If what you want is an immediate start-up business, this is the best option, do not miss the opportunity to come and visit it. In compliance with RD of the Junta de Andalucía 218/2005 of October 11, consumers are informed that the prices indicated do not include the expenses derived from the purchase of real estate according to current laws, (ITP, notary expenses. etc.). There are no additional real estate brokerage fees to the sale price. Unique opportunity to transfer and rent a restaurant in the best industrial estate in Malaga, in P. I Alameda, fully equipped to start working. fully equipped, with several rooms, elevator, all the necessary machinery. Transfer of 125,000 euros and rent of 3,000 euros per month.