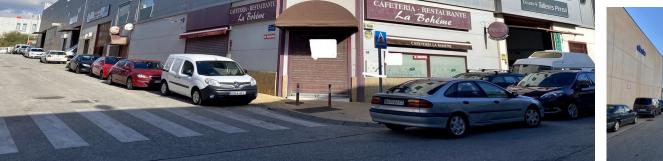

## Long Term Rental - Commercial - Málaga 2.800€ / Month

www.mibgroup.es +34 662 58 96 58 info@mibgroup.es

Ref.-ID: MIBGR4208479 Málaga Commercial

260 m2

Two fabulous options: Fabulous business opportunity, with everything ready to go, industrial estate restaurant prepared for menus and an extra private dining room on the floor, fully equipped and in the best and most modern industrial estate in Malaga, El P. I. Alameda. Complete industrial kitchen, furniture, cold and freezing chambers, complete rooms with all the equipment. If what you want is an immediate start-up business, this is the best option, do not miss the opportunity to come and visit it. In compliance with RD of the Junta de Andalucía 218/2005 of October 11, consumers are informed that the prices indicated do not include the expenses derived from the purchase of real estate according to current laws, (ITP, notary expenses. etc.). There are no additional real estate brokerage fees to the sale price. Unique opportunity to transfer and rent a restaurant in the best industrial estate in Malaga, in P. I Alameda, fully equipped to start working. fully equipped, with several rooms, elevator, all the necessary machinery. Transfer of 125,000 euros and rent of 3,000 euros per month.