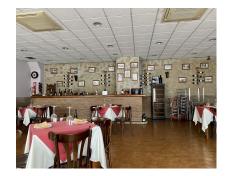

## Long Term Rental - Commercial - Málaga 2.800€ / Month

www.mibgroup.es +34 662 58 96 58 info@mibgroup.es

Ref.-ID: MIBGR4208479 Málaga Commercial

260 m2

Two fabulous options: Fabulous business opportunity, with everything ready to go, industrial estate restaurant prepared for menus and an extra private dining room on the floor, fully equipped and in the best and most modern industrial estate in Malaga, El P. I. Alameda. Complete industrial kitchen, furniture, cold and freezing chambers, complete rooms with all the equipment. If what you want is an immediate start-up business, this is the best option, do not miss the opportunity to come and visit it. In compliance with RD of the Junta de Andalucía 218/2005 of October 11, consumers are informed that the prices indicated do not include the expenses derived from the purchase of real estate according to current laws, (ITP, notary expenses. etc.). There are no additional real estate brokerage fees to the sale price. Unique opportunity to transfer and rent a restaurant in the best industrial estate in Malaga, in P. I Alameda, fully equipped to start working. fully equipped, with several rooms, elevator, all the necessary machinery. Transfer of 125,000 euros and rent of 3,000 euros per month.