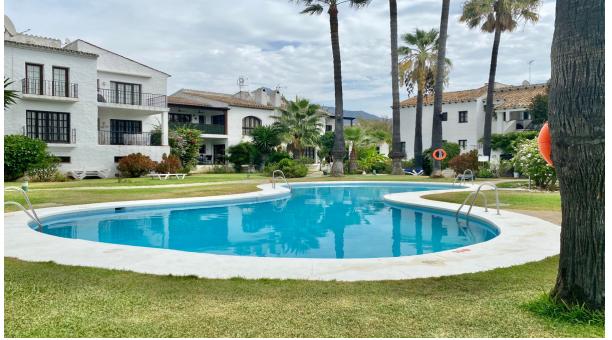

This large 3 bedroom completelly renovated ground floor apartment is located within the Las Cascadas complex in the heart of the Golf Valley, facing south west and with direct access to the beautiful communal gardens and pool. A perfect place to live. It consists of a large living / dining room with fireplace, 3 bedrooms and 3 bathrooms, with direct access to the gardens. The complex is located between Las Brisas and Aloha Golf, a 5-minute drive from Puerto Banús and the beach.

Setting
Close To Golf
Close To Schools

Orientation
South West

Pool Communal

Climate Control

Air Conditioning

Views

Garden

Features
Fitted Wardrobes
Marble Flooring
Double Glazing