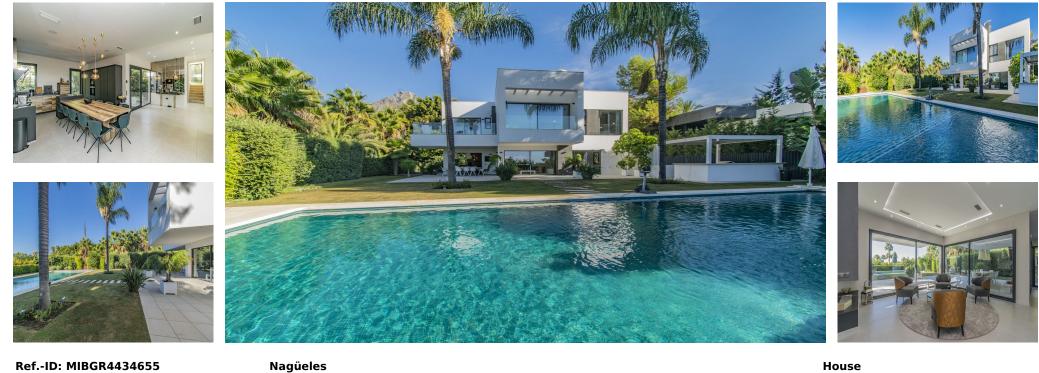

Long Term Rental - House - Nagüeles 20.000€ / Month www.mibgroup.es +34 662 58 96 58 info@mibgroup.es

**h** 

1138 m2

CONTEMPORARY VILLA IN ONE OF THE BEST AREAS OF MARBELLA Excellent modern villa with luxury qualities, located in one of the best areas of Marbella, just a few minutes from The Golden Mile, Puerto Banus and the center of Marbella. The property is distributed over two floors plus a basement with a total of six bedrooms, four bathrooms plus a toilet, large living room with open kitchen, TV room in the basement, garage...etc. Externally it has a large plot with a private pool, a fully equipped outdoor kitchen and a terrace with sea views. An excellent property to enjoy the best lifestyle on the Costa del Sol.