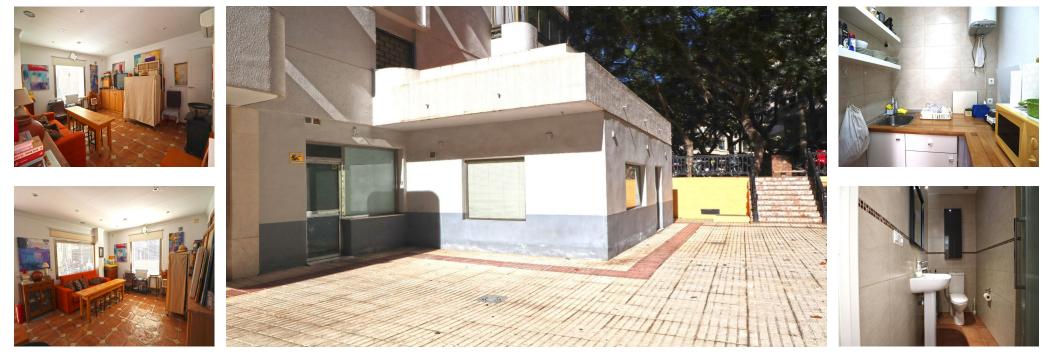

Long Term Rental - Commercial - Marbella 1.000€ / Month www.mibgroup.es +34 662 58 96 58 info@mibgroup.es

Ref.-ID: MIBGR4453261

Marbella

Commercial

Commercial Premises, Marbella, Costa del Sol. Built 40 m<sup>2</sup>. Setting : Town, Commercial Area, Beachside, Close To Port, Close To Shops, Close To Sea, Close To Schools, Close To Marina. Orientation : South East. Condition : Excellent. Climate Control : Air Conditioning. Views : Urban, Street. Features : Near Transport. Kitchen : Fully Fitted. Utilities : Electricity, Drinkable Water.

| Setting<br>Town<br>Commercial Area<br>Beachside<br>Close To Port<br>Close To Shops<br>Close To Sea<br>Close To Schools<br>Close To Schools | Orientation<br>South East                   | Condition<br>Excellent | Climate Control | Views<br>Urban<br>Street | Features<br>Near Transport |
|--------------------------------------------------------------------------------------------------------------------------------------------|---------------------------------------------|------------------------|-----------------|--------------------------|----------------------------|
| Kitchen<br>Fully Fitted                                                                                                                    | Utilities<br>Electricity<br>Drinkable Water |                        |                 |                          |                            |