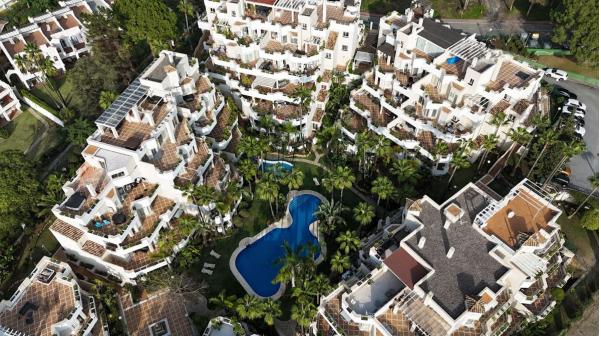

## Long Term Rental - Apartment - Nueva Andalucía 3.500€ / Month

www.mibgroup.es +34 662 58 96 58 info@mibgroup.es

160 m2

Ref.-ID: MIBGR4594597

Wonderful 3 - bedroom apartment in Nueva Andalucía Marbella, in la Fuente de Aloha urbanization, with 24 hours of security and good infrastructure: There are 76 apartments and penthouses at Fuente Aloha, all built to a high standard to suit the needs and tastes of each individual. Urbanisation has a concierge, 24-hour security staff, surveillance camera system, large gardens, outdoor pool, indoor heated pool with jacuzzi and jets, gym, changing rooms, sauna and Turkish bath. Gardener's services are included in the price of the comunidad You can find lots of international restaurants outside the property, including Thai, Italian, French, Indian, Spanish and Swedish cuisine. There are posh popular bars, supermarkets, laundry, organic food store, veterinarians, pets groomers, cafes, hairdressers, tennis and padel courts around. Its located close to many international and local schools and colleges, such as Aloha College, Laude San Pedro International School, Les Roches and many more. In addition to its excellent location, Fuente Aloha is surrounded by three golf courses, tennis courts and is very close to Puerto Banús. At street level there are taxi ranks, restaurants, supermarkets, ATMs, and a veterinarian, so you don't need a car. This is an apartment with an extraordinary location and very complete community facilities. Newly renovated, the apartment with 3 large bedrooms each with its own bathroom offers a spacious and bright interior space with a large covered terrace, living spaces, and a good-sized living room. The well-equipped and beautifully maintained kitchen includes stainless steel appliances and granite countertops. A very large underground parking and storage room belong to the apartment.