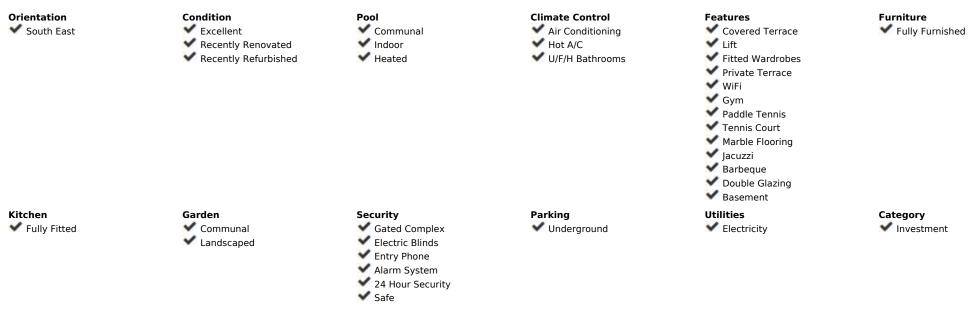

## Long Term Rental - Apartment - Nueva Andalucía 3.500€ / Month

www.mibgroup.es +34 662 58 96 58 info@mibgroup.es

160 m2

Ref.-ID: MIBGR4594597

Wonderful 3 - bedroom apartment in Nueva Andalucía Marbella, in la Fuente de Aloha urbanization, with 24 hours of security and good infrastructure: There are 76 apartments and penthouses at Fuente Aloha, all built to a high standard to suit the needs and tastes of each individual. Urbanisation has a concierge, 24-hour security staff, surveillance camera system, large gardens, outdoor pool, indoor heated pool with jacuzzi and jets, gym, changing rooms, sauna and Turkish bath. Gardener's services are included in the price of the comunidad You can find lots of international restaurants outside the property, including Thai, Italian, French, Indian, Spanish and Swedish cuisine. There are posh popular bars, supermarkets, laundry, organic food store, veterinarians, pets groomers, cafes, hairdressers, tennis and padel courts around. Its located close to many international and local schools and colleges, such as Aloha College, Laude San Pedro International School, Les Roches and many more. In addition to its excellent location, Fuente Aloha is surrounded by three golf courses, tennis courts and is very close to Puerto Banús. At street level there are taxi ranks, restaurants, supermarkets, ATMs, and a veterinarian, so you don't need a car. This is an apartment with an extraordinary location and very complete community facilities. Newly renovated, the apartment with 3 large bedrooms each with its own bathroom offers a spacious and bright interior space with a large covered terrace, living spaces, and a good-sized living room. The well-equipped and beautifully maintained kitchen includes stainless steel appliances and granite countertops. A very large underground parking and storage room belong to the apartment.