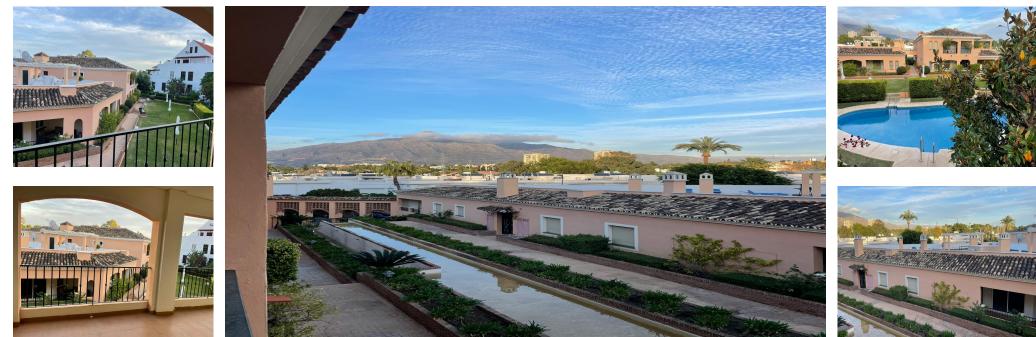

## Ref.-ID: MIBGR4633510

Nueva Andalucía

Apartment

2 bed 2 bath apartment in the heart of nueva andalucia. The apartment is well situated metres from the local supermarket and surrounded by great restaraunts, bars and only 5 minutes drive to the port and beach. The urbanisation boasts lush gardens and a communal swimming pool. The apartment comes with a huge private terrace with mountain and garden views and also a private car parking space underground.

| Setting<br>Close To Golf<br>Close To Port<br>Close To Shops<br>Close To Sea<br>Close To Town<br>Close To Schools | Condition<br>Good          | Pool<br>✓ Communal   | Climate Control       | Views<br>Mountain<br>Garden<br>Pool | Features <ul> <li>Private Terrace</li> </ul> |
|------------------------------------------------------------------------------------------------------------------|----------------------------|----------------------|-----------------------|-------------------------------------|----------------------------------------------|
| Furniture Fully Furnished                                                                                        | Kitchen V Partially Fitted | Garden<br>✓ Communal | Parking<br>✓ Communal |                                     |                                              |