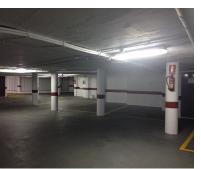

## Long Term Rental - Commercial - Benahavís 60€ / Month

www.mibgroup.es +34 662 58 96 58 info@mibgroup.es

Ref.-ID: MIBGR4659205 Benahavís Commercial

34 m2

Unique opportunity in the heart of Benahavis! A large 30 m² garage in the prestigious urbanization. This garage, with capacity for a car and motorcycle, has an automatic entrance door that opens comfortably with a remote control, guaranteeing maximum security and comfort. Accessibility is unbeatable since it is located next to the elevator of the residential building, facilitating direct access from your home. In addition, its location is unbeatable: just 140 meters from the Daidin school, perfect for families looking for comfort and speed in their daily trips. Parking has never been easier thanks to its spacious and well-distributed design. Don't miss the opportunity to invest in a parking space that combines a privileged location, security and comfort. Contact us for more information and secure your visit today!