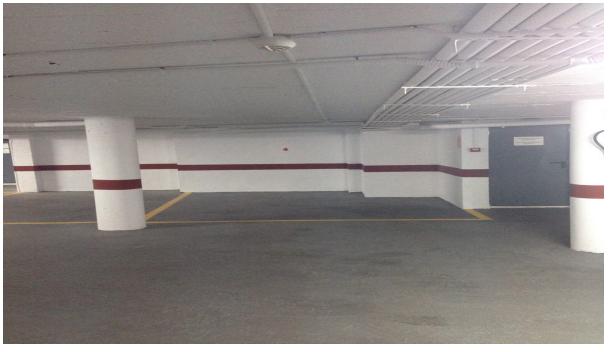

## Long Term Rental - Commercial - Benahavís 60€ / Month

www.mibgroup.es +34 662 58 96 58 info@mibgroup.es

Ref.-ID: MIBGR4659205 Benahavís Commercial

34 m2

Unique opportunity in the heart of Benahavis! A large 30 m² garage in the prestigious urbanization. This garage, with capacity for a car and motorcycle, has an automatic entrance door that opens comfortably with a remote control, guaranteeing maximum security and comfort. Accessibility is unbeatable since it is located next to the elevator of the residential building, facilitating direct access from your home. In addition, its location is unbeatable: just 140 meters from the Daidin school, perfect for families looking for comfort and speed in their daily trips. Parking has never been easier thanks to its spacious and well-distributed design. Don't miss the opportunity to invest in a parking space that combines a privileged location, security and comfort. Contact us for more information and secure your visit today!