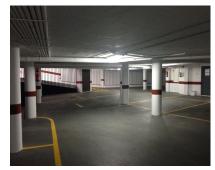

## Long Term Rental - Commercial - Benahavís 60€ / Month

www.mibgroup.es +34 662 58 96 58 info@mibgroup.es

Ref.-ID: MIBGR4659205 Benahavís Commercial

34 m2

Unique opportunity in the heart of Benahavis! A large 30 m² garage in the prestigious urbanization. This garage, with capacity for a car and motorcycle, has an automatic entrance door that opens comfortably with a remote control, guaranteeing maximum security and comfort. Accessibility is unbeatable since it is located next to the elevator of the residential building, facilitating direct access from your home. In addition, its location is unbeatable: just 140 meters from the Daidin school, perfect for families looking for comfort and speed in their daily trips. Parking has never been easier thanks to its spacious and well-distributed design. Don't miss the opportunity to invest in a parking space that combines a privileged location, security and comfort. Contact us for more information and secure your visit today!