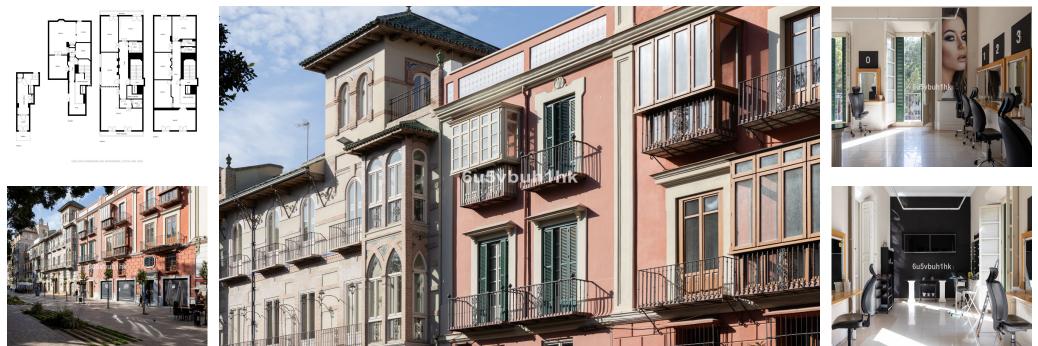

## Ref.-ID: MIBGR4674127

For rent, this building located on Alameda Principal in Málaga offers a unique layout across ground, mezzanine, first, and second floors. Access is from Alameda Principal, with an entrance hall on the ground floor and an attractive lobby housing a glass elevator. The mezzanine comprises two interconnected rooms with views of Calle Panaderos. Both the first and second floors have a similar layout, with the main areas featuring large windows overlooking Alameda Principal and the rear areas facing Calle Panaderos. In the center is a hallway, with a room on one side and the toilets on the other. Highlighting a beautiful covered inner courtyard with a skylight housing the elevator, along with a staircase on one side. Charming walkways run through the adjacent space to the courtyard on each floor. The height of the ceilings and the wooden windows with wooden slat shutters, opening onto the trees of Alameda, create a cheerful and luminous atmosphere. An accessible toilet is included. The building, constructed in 1900 and last renovated in 2012, appears empty in the interior decoration photographs. For any additional inquiries, please feel free to contact our designated advisor.